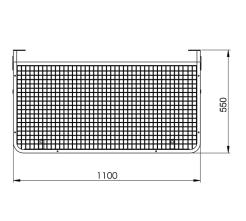

## ACA0600 Specifications

| Frame               | 20 mm x 20 mm x 1.6 mm tube, Butt Welded                                                                                                                                                                               |
|---------------------|------------------------------------------------------------------------------------------------------------------------------------------------------------------------------------------------------------------------|
| Mesh                | 25 mm x 25 mm x 3 mm Welded Mesh - Welded to Frame                                                                                                                                                                     |
| Cage Depth          | 550 mm deep 0D - 530 mm deep ID                                                                                                                                                                                        |
| Cage Width          | 1100 mm wide 0D - 1060 mm wide ID                                                                                                                                                                                      |
| Cage Height         | 600 mm high OD, 580 mm ID                                                                                                                                                                                              |
| Fixing Tabs         | Fixing tabs are 60 x 30 mm Welded Tabs, 4 for Wall Fixing, 2 for Ground Fixing                                                                                                                                         |
| Cage Safety         | 2 Front Corners are 90 mm radius for fall safety                                                                                                                                                                       |
| Assembly Required   | Units are made up of the following parts (see diagram)<br>#1 - Access Door with Padlock Locking Tab<br>#2 - Side with an Access Door for Right Side of Cage<br>#3 - Front<br>#4 - Side with no Access Door<br>#5 - Top |
| Lockable            | Access Door has a Welded Tab for a Padlock on right side of Cage                                                                                                                                                       |
| Assembly Fixings    | All Fixings are tamper proof Torx number 30 which are supplied                                                                                                                                                         |
| Optional Base Panel | Optional Base Panel is available for Wall Mounted Units                                                                                                                                                                |
| Optional Back Panel | Optional Back Panel is available for Roof Mounted Units                                                                                                                                                                |
| Coating             | All Units are Zinc Plated for Protection and then Black Powder coated for aesthetics                                                                                                                                   |
|                     |                                                                                                                                                                                                                        |