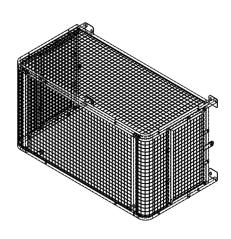

## ACA0600 Specifications

| Frame               | 20 mm x 20 mm x 1.6 mm tube, Butt Welded                                                                                                                                                                               |
|---------------------|------------------------------------------------------------------------------------------------------------------------------------------------------------------------------------------------------------------------|
| Mesh                | 25 mm x 25 mm x 3 mm Welded Mesh - Welded to Frame                                                                                                                                                                     |
| Cage Depth          | 550 mm deep 0D - 530 mm deep ID                                                                                                                                                                                        |
| Cage Width          | 1100 mm wide 0D - 1060 mm wide ID                                                                                                                                                                                      |
| Cage Height         | 600 mm high OD, 580 mm ID                                                                                                                                                                                              |
| Fixing Tabs         | Fixing tabs are 60 x 30 mm Welded Tabs, 4 for Wall Fixing, 2 for Ground Fixing                                                                                                                                         |
| Cage Safety         | 2 Front Corners are 90 mm radius for fall safety                                                                                                                                                                       |
| Assembly Required   | Units are made up of the following parts (see diagram)<br>#1 - Access Door with Padlock Locking Tab<br>#2 - Side with an Access Door for Right Side of Cage<br>#3 - Front<br>#4 - Side with no Access Door<br>#5 - Top |
| Lockable            | Access Door has a Welded Tab for a Padlock on right side of Cage                                                                                                                                                       |
| Assembly Fixings    | All Fixings are tamper proof Torx number 30 which are supplied                                                                                                                                                         |
| Optional Base Panel | Optional Base Panel is available for Wall Mounted Units                                                                                                                                                                |
| Optional Back Panel | Optional Back Panel is available for Roof Mounted Units                                                                                                                                                                |
| Coating             | All Units are Zinc Plated for Protection and then Black Powder coated for aesthetics                                                                                                                                   |
|                     |                                                                                                                                                                                                                        |