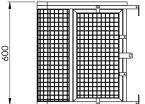

## ACA0600 Specifications

| Frame               | 20 mm x 20 mm x 1.6 mm tube, Butt Welded                                                                                                                                                                               |
|---------------------|------------------------------------------------------------------------------------------------------------------------------------------------------------------------------------------------------------------------|
| Mesh                | 25 mm x 25 mm x 3 mm Welded Mesh - Welded to Frame                                                                                                                                                                     |
| Cage Depth          | 550 mm deep 0D - 530 mm deep ID                                                                                                                                                                                        |
| Cage Width          | 1100 mm wide 0D - 1060 mm wide ID                                                                                                                                                                                      |
| Cage Height         | 600 mm high OD, 580 mm ID                                                                                                                                                                                              |
| Fixing Tabs         | Fixing tabs are 60 x 30 mm Welded Tabs, 4 for Wall Fixing, 2 for Ground Fixing                                                                                                                                         |
| Cage Safety         | 2 Front Corners are 90 mm radius for fall safety                                                                                                                                                                       |
| Assembly Required   | Units are made up of the following parts (see diagram)<br>#1 - Access Door with Padlock Locking Tab<br>#2 - Side with an Access Door for Right Side of Cage<br>#3 - Front<br>#4 - Side with no Access Door<br>#5 - Top |
| Lockable            | Access Door has a Welded Tab for a Padlock on right side of Cage                                                                                                                                                       |
| Assembly Fixings    | All Fixings are tamper proof Torx number 30 which are supplied                                                                                                                                                         |
| Optional Base Panel | Optional Base Panel is available for Wall Mounted Units                                                                                                                                                                |
| Optional Back Panel | Optional Back Panel is available for Roof Mounted Units                                                                                                                                                                |
| Coating             | All Units are Zinc Plated for Protection and then Black Powder coated for aesthetics                                                                                                                                   |
|                     |                                                                                                                                                                                                                        |