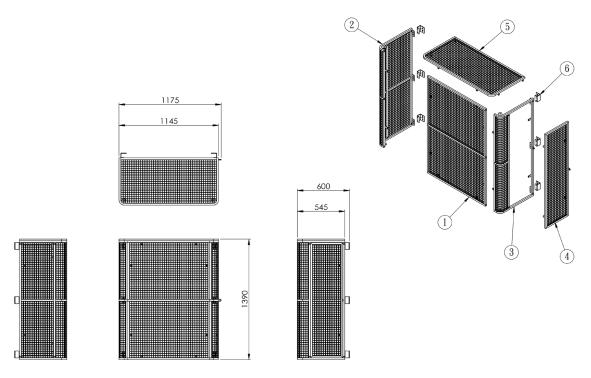

## ACA1400 Specifications

| Frame                   | 20 mm x 20 mm x 1.6 mm tube, Butt Welded                                                                                                                                                                                                           |
|-------------------------|----------------------------------------------------------------------------------------------------------------------------------------------------------------------------------------------------------------------------------------------------|
| Mesh                    | 25 mm x 25 mm x 3 mm Welded Mesh - Welded to Frame                                                                                                                                                                                                 |
| Cage Depth              | 600 mm deep OD - 580 mm deep ID                                                                                                                                                                                                                    |
| Cage Width              | 1145 mm wide OD - 1105 mm wide ID                                                                                                                                                                                                                  |
| Cage Height             | 1390 mm high 0D, 1370 mm ID                                                                                                                                                                                                                        |
| Fixing Plate            | 80 x 35mm plate with slotted holes to suit 8mmØ fixings to wall and ground                                                                                                                                                                         |
| Mounting Brackets       | 80 x 35mm Mounting Brackets supplied to provide 55mm clearance for pipework<br>Cage can be installed with or without mounting brackets                                                                                                             |
| Cage Safety             | Front Corners are 90 mm radius to minimise personal injury                                                                                                                                                                                         |
| Assembly Required       | Units are made up of the following parts (see diagram)<br>#1 - Front Panel (Removable)<br>#2 - Side Panel<br>#3 - Side Panel with Access<br>#4 - Access Panel (Removable) with Padlock Tab<br>#5 - End Panel (Removable)<br>#6 - Mounting Brackets |
| Lockable                | Access Door has a Welded Tab if Padlock is required                                                                                                                                                                                                |
| Assembly Fixings        | All Fixings supplied - M6 tamper proof Torx bolts, washers and tool                                                                                                                                                                                |
| Optional End Panel      | Available for Wall Mounted Installations - Part No EPA0001                                                                                                                                                                                         |
| Optional Joiner Bracket | Available to join and extend multiple cages - Part No JBA0001                                                                                                                                                                                      |
| Coating                 | Two stage protection with Zinc Plating and Black Powder Coating                                                                                                                                                                                    |
|                         |                                                                                                                                                                                                                                                    |