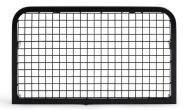

### **Airshield End Panel**

EPA0001

W 1150 x D 600 mm

Back to Back
Cage Application

2 x ACA 800

W 1150 x D 1100 x H 800 mm