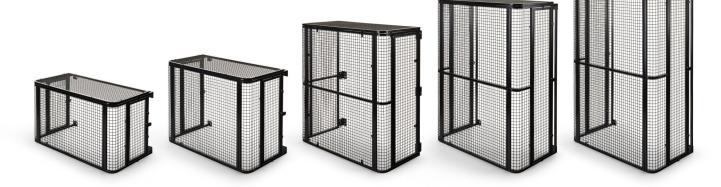

# Protect valuable air conditioning assets

Australia's best range of premium protection cages designed specifically to secure your air conditioning investment.

Suitable for securing all Ground, Wall and Rooftop Installations.

The Airshield cage system is intelligently designed to accommodate all types of installation.

## Avantage the modular Airshield cage range.

Not only are our Airshield cages extremely secure, but the range has been intelligently designed as a modular system that matches to the broadest applications of air conditioners in Australia today.

Further it has been developed to cater to all installations.

By simply selecting either an Airshield Base or a Back to Back option, you will be fully covered, regardless of the installation location - Ground, Wall or Roof.