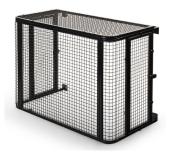

# Protect valuable air conditioning assets

Australia's best range of premium protection cages designed specifically to secure your air conditioning investment.

Suitable for securing all Ground, Wall and Rooftop Installations.

The Airshield cage system is intelligently designed to accommodate all types of installation.







### Airshield Condenser Cage

ACA0600

ACA1200

W 1100 x D 550 x H 600 mm



## Airshield Condenser Cage

ACA0800

W 1150 x D 600 x H 800 mm



## **Airshield Condenser Cage**

ACA1400

W 1150 x D 600 x H 1400 mm

## Avantage the modular Airshield cage range.

Not only are our Airshield cages extremely secure, but the range has been intelligently designed as a modular system that matches to the broadest applications of air conditioners in Australia today.

Further it has been developed to cater to all installations.

By simply selecting either an Airshield Base or a Back to Back option, you will be fully covered, regardless of the installation location - Ground, Wall or Roof.



Airshield Condenser Cage

W 1150 x D 600 x H 1200 mm

## Airshield Condenser Cage

ACA1600

W 1150 x D 600 x H 1600 mm



### **Airshield End Panel**

EPA0001

W 1150 x D 600 mm



Back t