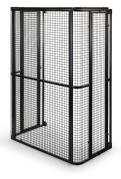

## **Airshield Condenser Cage**

ACA1400

W 1150 x D 600 x H 1400 mm

## Airshield Condenser Cage

ACA1600

W 1150 x D 600 x H 1600 mm