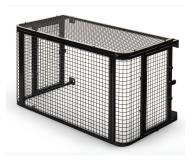

# Protect valuable air conditioning assets

Australia's best range of premium protection cages designed specifically to secure your air conditioning investment.

Suitable for securing all Ground, Wall and Rooftop Installations.

The Airshield cage system is intelligently designed to accommodate all types of installation.







### Airshield Condenser Cage

ACA0600

ACA1200

W 1100 x D 550 x H 600 mm



## Airshield Condenser Cage

ACA0800

W 1150 x D 600 x H 800 mm



## **Airshield Condenser Cage**

ACA1400

W 1150 x D 600 x H 1400 mm

## Avantage the modular Airshield cage range.

Not only are our Airshield cages extremely secure, but the range has been intelligently designed as a modular system that matches to the broadest applications of air conditioners in Australia today.

Further it has been developed to cater to all installations.

By simply selecting either an Airshield Base or a Back to Back option, you will be fully covered, regardless of the installation location - Ground, Wall or Roof.



Airshield Condenser Cage

W 1150 x D 600 x H 1200 mm

## Airshield Condenser Cage

ACA1600

W 1150 x D 600 x H