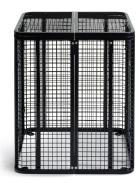

### Airshield Condenser Cage

ACA0600

ACA1200

W 1100 x D 550 x H 600 mm

## Airshield Condenser Cage

ACA0800

W 1150 x D 600 x H 800 mm

Airshield Condenser Cage

W 1150 x D 600 x H 1200 mm