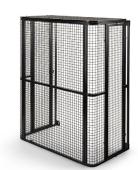

## **Airshield Condenser Cage**

ACA1400

W 1150 x D 600 x H 1400 mm

## Airshield Condenser Cage

ACA1600

W 1150 x D 600 x H 1600 mm