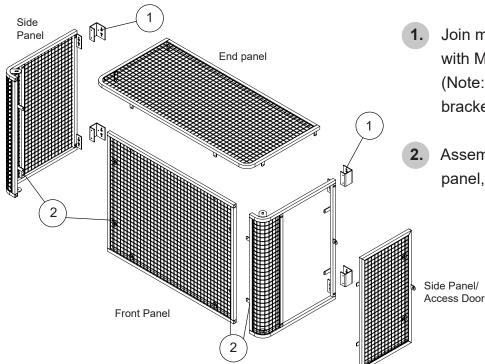

Join mounting brackets to side panel with M6 x12.
(Note: Cage can be mounted without brackets).

2. Assemble 2 side panels and front panel, using M6 x12.

- 3. Fit end panel and secure with M6 x12 (2) and M6 x30 (4).
- **4.** Fix cage to wall and ground as required.
- **5.** Attach access door with M6 x12 (2) or padlock.