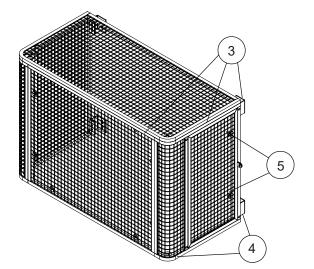

Join mounting brackets to side panel with M6 x12.
(Note: Cage can be mounted without brackets).

2. Assemble 2 side panels and front panel, using M6 x12.

- 3. Fit end panel and secure with M6 x12 (2) and M6 x30 (4).
- **4.** Fix cage to wall and ground as required.
- **5.** Attach access door with M6 x12 (2) or padlock.