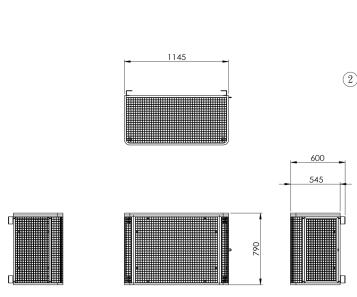

## ACA0800 Specifications

| Frame                   | 20 mm x 20 mm x 1.6 mm Welded Steel Tube                                                                                                                                                                                                           |
|-------------------------|----------------------------------------------------------------------------------------------------------------------------------------------------------------------------------------------------------------------------------------------------|
| Mesh                    | 25 mm x 25 mm x 3 mm Welded Mesh - Welded to Frame                                                                                                                                                                                                 |
| Cage Depth              | 600 mm 0D - 580 mm ID                                                                                                                                                                                                                              |
| Cage Width              | 1145 mm OD - 1105 mm wide ID                                                                                                                                                                                                                       |
| Cage Height             | 790 mm 0D, 770 mm ID                                                                                                                                                                                                                               |
| Fixing Plate            | $80	ext{x}35\text{mm}$ plate with slotted holes to suit $8\text{mm}$ fixings to wall and ground                                                                                                                                                    |
| Mounting Brackets       | 80 x 35mm Mounting Brackets supplied to provide 55mm clearance for pipework<br>Cage can be installed with or without mounting brackets                                                                                                             |
| Cage Safety             | Front Corners are 90 mm radius to minimise personal injury                                                                                                                                                                                         |
| Assembly Required       | Units are made up of the following parts (see diagram)<br>#1 - Front Panel (Removable)<br>#2 - Side Panel<br>#3 - Side Panel with Access<br>#4 - Access Panel (Removable) with Padlock Tab<br>#5 - End Panel (Removable)<br>#6 - Mounting Brackets |
| Lockable                | Access Door has a Welded Tab if Padlock is required                                                                                                                                                                                                |
| Assembly Fixings        | All Fixings supplied - M6 tamper proof Torx bolts, washers and tool                                                                                                                                                                                |
| Optional End Panel      | Available for Wall Mounted installations - Part No EPA0001                                                                                                                                                                                         |
| Optional Joiner Bracket | Available to join and extend multiple cages - Part No JBA0001                                                                                                                                                                                      |
| Coating                 | Two stage protection with Zinc Plating and Black Powder Coating                                                                                                                                                                                    |
|                         |                                                                                                                                                                                                                                                    |