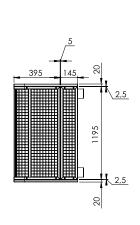

## ACA1200G Specifications

| Frame                   | 20 mm x 20 mm x 1.6 mm Welded Steel Tube                                                                                                                   |
|-------------------------|------------------------------------------------------------------------------------------------------------------------------------------------------------|
| Mesh                    | 25 mm x 25 mm x 3 mm Welded Mesh - Welded to Frame                                                                                                         |
| Cage Depth              | 600 mm deep 0D - 580 mm deep ID                                                                                                                            |
| Cage Width              | 1195 mm wide OD - 1155 mm wide ID                                                                                                                          |
| Cage Height             | 1240 mm high 0D, 1220 mm ID                                                                                                                                |
| Fixing Plate            | 80 mm x 35 mm plate with slotted holes to suit 8mmØ fixings to wall and ground                                                                             |
| Mounting Brackets       | $80\ mmx50\ mm$ Mounting Brackets. Optional holes allow the cage to be mounted flush to the wall or with 25 mm or 50 mm clearance for pipes and conduits   |
| Cage Safety             | Front Corners are 90 mm radius to minimise personal injury                                                                                                 |
| Assembly Required       | Units are made up of the following parts (see diagram) A - Base Frame (1) B - Side Panels (2) C - Corner Panels (2) D - Front Panels (2) E - End Panel (1) |
| Service Access          | All panels (except sidepanels) are easily removable for full service access                                                                                |
| Assembly Fixings        | All Fixings supplied - M6 tamper proof Torx bolts, washers and tool                                                                                        |
| Optional End Panel      | Available for Wall Mounted installations - Part No EPA0001G                                                                                                |
| Optional Joiner Bracket | Available to join and extend multiple cages - Part No JBA0001G                                                                                             |
| Coating                 | Two stage protection with Hot Dip Galvanised and Black Powder Coating                                                                                      |
|                         |                                                                                                                                                            |