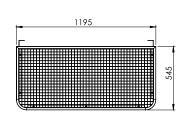

## ACA1200G Specifications

| Frame                   | 20 mm x 20 mm x 1.6 mm Welded Steel Tube                                                                                                                   |
|-------------------------|------------------------------------------------------------------------------------------------------------------------------------------------------------|
| Mesh                    | 25 mm x 25 mm x 3 mm Welded Mesh - Welded to Frame                                                                                                         |
| Cage Depth              | 600 mm deep 0D - 580 mm deep ID                                                                                                                            |
| Cage Width              | 1195 mm wide OD - 1155 mm wide ID                                                                                                                          |
| Cage Height             | 1240 mm high 0D, 1220 mm ID                                                                                                                                |
| Fixing Plate            | 80 mm x 35 mm plate with slotted holes to suit 8mmØ fixings to wall and ground                                                                             |
| Mounting Brackets       | $80\ mmx50\ mm$ Mounting Brackets. Optional holes allow the cage to be mounted flush to the wall or with 25 mm or 50 mm clearance for pipes and conduits   |
| Cage Safety             | Front Corners are 90 mm radius to minimise personal injury                                                                                                 |
| Assembly Required       | Units are made up of the following parts (see diagram) A - Base Frame (1) B - Side Panels (2) C - Corner Panels (2) D - Front Panels (2) E - End Panel (1) |
| Service Access          | All panels (except sidepanels) are easily removable for full service access                                                                                |
| Assembly Fixings        | All Fixings supplied - M6 tamper proof Torx bolts, washers and tool                                                                                        |
| Optional End Panel      | Available for Wall Mounted installations - Part No EPA0001G                                                                                                |
| Optional Joiner Bracket | Available to join and extend multiple cages - Part No JBA0001G                                                                                             |
| Coating                 | Two stage protection with Hot Dip Galvanised and Black Powder Coating                                                                                      |
|                         |                                                                                                                                                            |