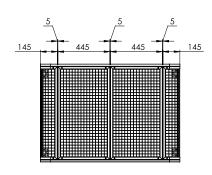

## ACA1200G Specifications

| Frame                   | 20 mm x 20 mm x 1.6 mm Welded Steel Tube                                                                                                                   |
|-------------------------|------------------------------------------------------------------------------------------------------------------------------------------------------------|
| Mesh                    | 25 mm x 25 mm x 3 mm Welded Mesh - Welded to Frame                                                                                                         |
| Cage Depth              | 600 mm deep 0D - 580 mm deep ID                                                                                                                            |
| Cage Width              | 1195 mm wide OD - 1155 mm wide ID                                                                                                                          |
| Cage Height             | 1240 mm high 0D, 1220 mm ID                                                                                                                                |
| Fixing Plate            | 80 mm x 35 mm plate with slotted holes to suit 8mmØ fixings to wall and ground                                                                             |
| Mounting Brackets       | $80\ mmx50\ mm$ Mounting Brackets. Optional holes allow the cage to be mounted flush to the wall or with 25 mm or 50 mm clearance for pipes and conduits   |
| Cage Safety             | Front Corners are 90 mm radius to minimise personal injury                                                                                                 |
| Assembly Required       | Units are made up of the following parts (see diagram) A - Base Frame (1) B - Side Panels (2) C - Corner Panels (2) D - Front Panels (2) E - End Panel (1) |
| Service Access          | All panels (except sidepanels) are easily removable for full service access                                                                                |
| Assembly Fixings        | All Fixings supplied - M6 tamper proof Torx bolts, washers and tool                                                                                        |
| Optional End Panel      | Available for Wall Mounted installations - Part No EPA0001G                                                                                                |
| Optional Joiner Bracket | Available to join and extend multiple cages - Part No JBA0001G                                                                                             |
| Coating                 | Two stage protection with Hot Dip Galvanised and Black Powder Coating                                                                                      |
|                         |                                                                                                                                                            |