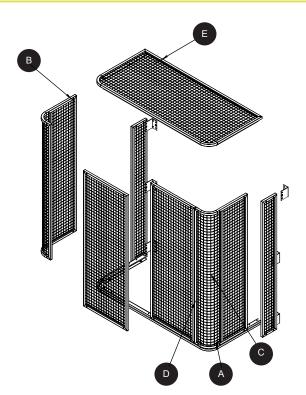

## ACA1200G Specifications

| Frame                   | 20 mm x 20 mm x 1.6 mm Welded Steel Tube                                                                                                                   |
|-------------------------|------------------------------------------------------------------------------------------------------------------------------------------------------------|
| Mesh                    | 25 mm x 25 mm x 3 mm Welded Mesh - Welded to Frame                                                                                                         |
| Cage Depth              | 600 mm deep 0D - 580 mm deep ID                                                                                                                            |
| Cage Width              | 1195 mm wide OD - 1155 mm wide ID                                                                                                                          |
| Cage Height             | 1240 mm high 0D, 1220 mm ID                                                                                                                                |
| Fixing Plate            | 80 mm x 35 mm plate with slotted holes to suit 8mmØ fixings to wall and ground                                                                             |
| Mounting Brackets       | $80\ mmx50\ mm$ Mounting Brackets. Optional holes allow the cage to be mounted flush to the wall or with 25 mm or 50 mm clearance for pipes and conduits   |
| Cage Safety             | Front Corners are 90 mm radius to minimise personal injury                                                                                                 |
| Assembly Required       | Units are made up of the following parts (see diagram) A - Base Frame (1) B - Side Panels (2) C - Corner Panels (2) D - Front Panels (2) E - End Panel (1) |
| Service Access          | All panels (except sidepanels) are easily removable for full service access                                                                                |
| Assembly Fixings        | All Fixings supplied - M6 tamper proof Torx bolts, washers and tool                                                                                        |
| Optional End Panel      | Available for Wall Mounted installations - Part No EPA0001G                                                                                                |
| Optional Joiner Bracket | Available to join and extend multiple cages - Part No JBA0001G                                                                                             |
| Coating                 | Two stage protection with Hot Dip Galvanised and Black Powder Coating                                                                                      |
|                         |                                                                                                                                                            |