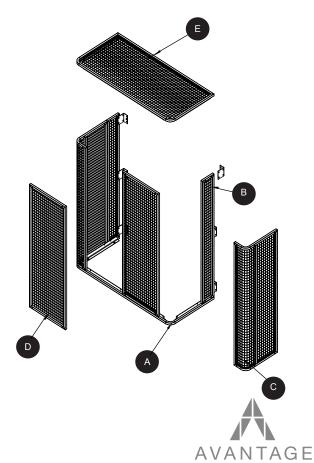

## **ACA1600G Specifications**

| Frame                   | 20 mm x 20 mm x 1.6 mm Welded Steel Tube                                                                                                                     |
|-------------------------|--------------------------------------------------------------------------------------------------------------------------------------------------------------|
| Mesh                    | 25 mm x 25 mm x 3 mm Welded Mesh - Welded to Frame                                                                                                           |
| Cage Depth              | 600 mm deep 0D - 580 mm deep ID                                                                                                                              |
| Cage Width              | 1195 mm wide 0D - 1155 mm wide ID                                                                                                                            |
| Cage Height             | 1640 mm high OD, 1620 mm ID                                                                                                                                  |
| Fixing Plate            | 80 mm x 35 mm plate with slotted holes to suit 8mmØ fixings to wall and ground                                                                               |
| Mounting Brackets       | $80\ mm\ x\ 50\ mm$ Mounting Brackets. Optional holes allow the cage to be mounted flush to the wall or with 25 mm or 50 mm clearance for pipes and conduits |
| Cage Safety             | Front Corners are 90 mm radius to minimise personal injury                                                                                                   |
| Assembly Required       | Units are made up of the following parts (see diagram) A - Base Frame (1) B - Side Panels (2) C - Corner Panels (2) D - Front Panels (2) E - End Panel (1)   |
| Service Access          | All panels (except sidepanels) are easily removable for full service access                                                                                  |
| Assembly Fixings        | All Fixings supplied - M6 tamper proof Torx bolts, washers and tool                                                                                          |
| Optional End Panel      | Available for Wall Mounted installations - Part No EPA0001G                                                                                                  |
| Optional Joiner Bracket | Available to join and extend multiple cages - Part No JBA0001G                                                                                               |
| Coating                 | Two stage protection with Hot Dip Galvanised and Black Powder Coating                                                                                        |