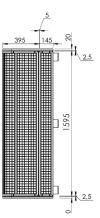

## **ACA1600G Specifications**

| Frame                   | 20 mm x 20 mm x 1.6 mm Welded Steel Tube                                                                                                                     |
|-------------------------|--------------------------------------------------------------------------------------------------------------------------------------------------------------|
| Mesh                    | 25 mm x 25 mm x 3 mm Welded Mesh - Welded to Frame                                                                                                           |
| Cage Depth              | 600 mm deep 0D - 580 mm deep ID                                                                                                                              |
| Cage Width              | 1195 mm wide 0D - 1155 mm wide ID                                                                                                                            |
| Cage Height             | 1640 mm high OD, 1620 mm ID                                                                                                                                  |
| Fixing Plate            | 80 mm x 35 mm plate with slotted holes to suit 8mmØ fixings to wall and ground                                                                               |
| Mounting Brackets       | $80\ mm\ x\ 50\ mm$ Mounting Brackets. Optional holes allow the cage to be mounted flush to the wall or with 25 mm or 50 mm clearance for pipes and conduits |
| Cage Safety             | Front Corners are 90 mm radius to minimise personal injury                                                                                                   |
| Assembly Required       | Units are made up of the following parts (see diagram) A - Base Frame (1) B - Side Panels (2) C - Corner Panels (2) D - Front Panels (2) E - End Panel (1)   |
| Service Access          | All panels (except sidepanels) are easily removable for full service access                                                                                  |
| Assembly Fixings        | All Fixings supplied - M6 tamper proof Torx bolts, washers and tool                                                                                          |
| Optional End Panel      | Available for Wall Mounted installations - Part No EPA0001G                                                                                                  |
| Optional Joiner Bracket | Available to join and extend multiple cages - Part No JBA0001G                                                                                               |
| Coating                 | Two stage protection with Hot Dip Galvanised and Black Powder Coating                                                                                        |