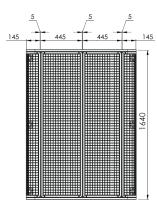

## **ACA1600G Specifications**

| Frame                   | 20 mm x 20 mm x 1.6 mm Welded Steel Tube                                                                                                                     |
|-------------------------|--------------------------------------------------------------------------------------------------------------------------------------------------------------|
| Mesh                    | 25 mm x 25 mm x 3 mm Welded Mesh - Welded to Frame                                                                                                           |
| Cage Depth              | 600 mm deep 0D - 580 mm deep ID                                                                                                                              |
| Cage Width              | 1195 mm wide 0D - 1155 mm wide ID                                                                                                                            |
| Cage Height             | 1640 mm high OD, 1620 mm ID                                                                                                                                  |
| Fixing Plate            | 80 mm x 35 mm plate with slotted holes to suit 8mmØ fixings to wall and ground                                                                               |
| Mounting Brackets       | $80\ mm\ x\ 50\ mm$ Mounting Brackets. Optional holes allow the cage to be mounted flush to the wall or with 25 mm or 50 mm clearance for pipes and conduits |
| Cage Safety             | Front Corners are 90 mm radius to minimise personal injury                                                                                                   |
| Assembly Required       | Units are made up of the following parts (see diagram) A - Base Frame (1) B - Side Panels (2) C - Corner Panels (2) D - Front Panels (2) E - End Panel (1)   |
| Service Access          | All panels (except sidepanels) are easily removable for full service access                                                                                  |
| Assembly Fixings        | All Fixings supplied - M6 tamper proof Torx bolts, washers and tool                                                                                          |
| Optional End Panel      | Available for Wall Mounted installations - Part No EPA0001G                                                                                                  |
| Optional Joiner Bracket | Available to join and extend multiple cages - Part No JBA0001G                                                                                               |
| Coating                 | Two stage protection with Hot Dip Galvanised and Black Powder Coating                                                                                        |