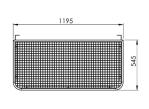

## **ACA1600G Specifications**

| Frame                   | 20 mm x 20 mm x 1.6 mm Welded Steel Tube                                                                                                                     |
|-------------------------|--------------------------------------------------------------------------------------------------------------------------------------------------------------|
| Mesh                    | 25 mm x 25 mm x 3 mm Welded Mesh - Welded to Frame                                                                                                           |
| Cage Depth              | 600 mm deep 0D - 580 mm deep ID                                                                                                                              |
| Cage Width              | 1195 mm wide 0D - 1155 mm wide ID                                                                                                                            |
| Cage Height             | 1640 mm high OD, 1620 mm ID                                                                                                                                  |
| Fixing Plate            | 80 mm x 35 mm plate with slotted holes to suit 8mmØ fixings to wall and ground                                                                               |
| Mounting Brackets       | $80\ mm\ x\ 50\ mm$ Mounting Brackets. Optional holes allow the cage to be mounted flush to the wall or with 25 mm or 50 mm clearance for pipes and conduits |
| Cage Safety             | Front Corners are 90 mm radius to minimise personal injury                                                                                                   |
| Assembly Required       | Units are made up of the following parts (see diagram) A - Base Frame (1) B - Side Panels (2) C - Corner Panels (2) D - Front Panels (2) E - End Panel (1)   |
| Service Access          | All panels (except sidepanels) are easily removable for full service access                                                                                  |
| Assembly Fixings        | All Fixings supplied - M6 tamper proof Torx bolts, washers and tool                                                                                          |
| Optional End Panel      | Available for Wall Mounted installations - Part No EPA0001G                                                                                                  |
| Optional Joiner Bracket | Available to join and extend multiple cages - Part No JBA0001G                                                                                               |
| Coating                 | Two stage protection with Hot Dip Galvanised and Black Powder Coating                                                                                        |