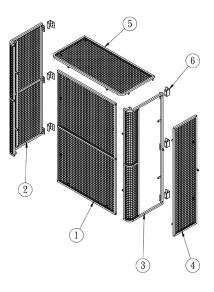

## ACA1600 Specifications

| Frame                   | 20 mm x 20 mm x 1.6 mm tube, Butt Welded                                                                                                                                                                                                           |
|-------------------------|----------------------------------------------------------------------------------------------------------------------------------------------------------------------------------------------------------------------------------------------------|
| Mesh                    | 25 mm x 25 mm x 3 mm Welded Mesh - Welded to Frame                                                                                                                                                                                                 |
| Cage Depth              | 600 mm deep OD - 580 mm deep ID                                                                                                                                                                                                                    |
| Cage Width              | 1145 mm wide OD - 1105 mm wide ID                                                                                                                                                                                                                  |
| Cage Height             | 1590 mm high OD, 1570 mm ID                                                                                                                                                                                                                        |
| Fixing Plate            | 80 x 35mm plate with slotted holes to suit 8mmØ fixings to wall and ground                                                                                                                                                                         |
| Mounting Brackets       | 80 x 35mm Mounting Brackets supplied to provide 55mm clearance for pipework<br>Cage can be installed with or without mounting brackets                                                                                                             |
| Cage Safety             | Front Corners are 90 mm radius to minimise personal injury                                                                                                                                                                                         |
| Assembly Required       | Units are made up of the following parts (see diagram)<br>#1 - Front Panel (Removable)<br>#2 - Side Panel<br>#3 - Side Panel with Access<br>#4 - Access Panel (Removable) with Padlock Tab<br>#5 - End Panel (Removable)<br>#6 - Mounting Brackets |
| Lockable                | Access Door has a Welded Tab if Padlock is required                                                                                                                                                                                                |
| Assembly Fixings        | All Fixings supplied - M6 tamper proof Torx bolts, washers and tool                                                                                                                                                                                |
| Optional End Panel      | Available for Wall Mounted Installations - Part No EPA0001                                                                                                                                                                                         |
| Optional Joiner Bracket | Available to join and extend multiple cages - Part No JBA0001                                                                                                                                                                                      |
| Coating                 | Two stage protection with Zinc Plating and Black Powder Coating                                                                                                                                                                                    |
|                         |                                                                                                                                                                                                                                                    |