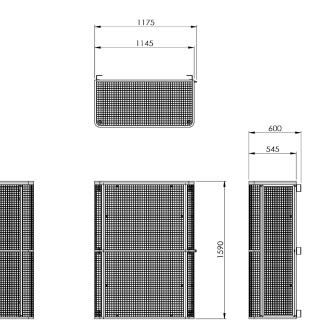

## ACA1600 Specifications

| Frame                   | 20 mm x 20 mm x 1.6 mm tube, Butt Welded                                                                                                                                                                                                           |
|-------------------------|----------------------------------------------------------------------------------------------------------------------------------------------------------------------------------------------------------------------------------------------------|
| Mesh                    | 25 mm x 25 mm x 3 mm Welded Mesh - Welded to Frame                                                                                                                                                                                                 |
| Cage Depth              | 600 mm deep OD - 580 mm deep ID                                                                                                                                                                                                                    |
| Cage Width              | 1145 mm wide OD - 1105 mm wide ID                                                                                                                                                                                                                  |
| Cage Height             | 1590 mm high OD, 1570 mm ID                                                                                                                                                                                                                        |
| Fixing Plate            | 80 x 35mm plate with slotted holes to suit 8mmØ fixings to wall and ground                                                                                                                                                                         |
| Mounting Brackets       | 80 x 35mm Mounting Brackets supplied to provide 55mm clearance for pipework<br>Cage can be installed with or without mounting brackets                                                                                                             |
| Cage Safety             | Front Corners are 90 mm radius to minimise personal injury                                                                                                                                                                                         |
| Assembly Required       | Units are made up of the following parts (see diagram)<br>#1 - Front Panel (Removable)<br>#2 - Side Panel<br>#3 - Side Panel with Access<br>#4 - Access Panel (Removable) with Padlock Tab<br>#5 - End Panel (Removable)<br>#6 - Mounting Brackets |
| Lockable                | Access Door has a Welded Tab if Padlock is required                                                                                                                                                                                                |
| Assembly Fixings        | All Fixings supplied - M6 tamper proof Torx bolts, washers and tool                                                                                                                                                                                |
| Optional End Panel      | Available for Wall Mounted Installations - Part No EPA0001                                                                                                                                                                                         |
| Optional Joiner Bracket | Available to join and extend multiple cages - Part No JBA0001                                                                                                                                                                                      |
| Coating                 | Two stage protection with Zinc Plating and Black Powder Coating                                                                                                                                                                                    |
|                         |                                                                                                                                                                                                                                                    |