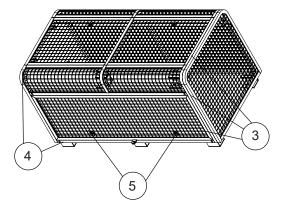

- Join mounting brackets to side panel with M6 x12.
  (Note: Cage can be mounted without brackets).
- **2.** Assemble 2 side panels and front panel, using M6 x12.

- 3. Fit end panel and secure with M6 x12 (2) and M6 x30 (4).
- **4.** Fix cage to wall and ground as required.
- **5.** Attach access door with M6 x12 (2) or padlock.