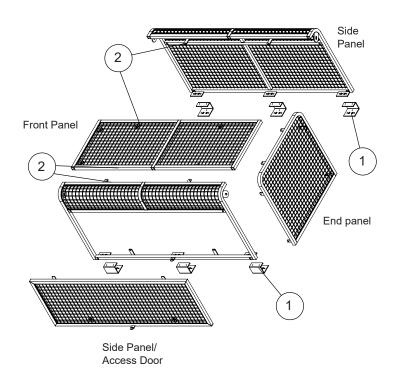

- Join mounting brackets to side panel with M6 x12.
  (Note: Cage can be mounted without brackets).
- **2.** Assemble 2 side panels and front panel, using M6 x12.

- 3. Fit end panel and secure with M6 x12 (2) and M6 x30 (4).
- **4.** Fix cage to wall and ground as required.
- **5.** Attach access door with M6 x12 (2) or padlock.