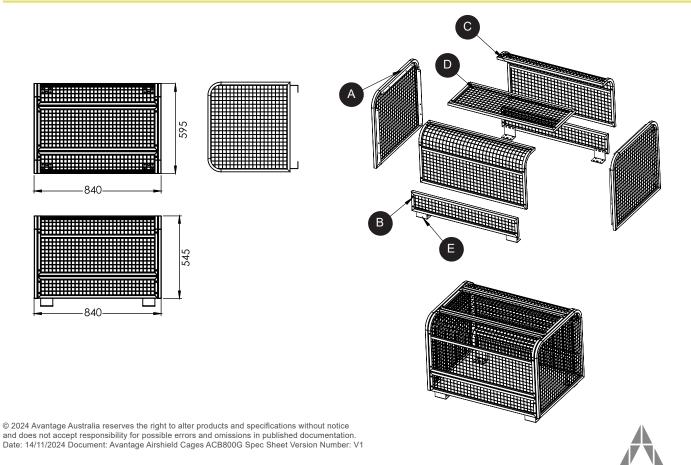

## ACB800G Specifications

AVANTAGE

| Frame                   | 20 mm x 20 mm x 1.6 mm Welded Steel Tube                                                                                                                                                   |
|-------------------------|--------------------------------------------------------------------------------------------------------------------------------------------------------------------------------------------|
| Mesh                    | 25 mm x 25 mm x 3 mm Welded Mesh - Welded to Frame                                                                                                                                         |
| Cage Depth              | 600 mm 0D - 580 mm ID                                                                                                                                                                      |
| Cage Width              | 595 mm 0D - 555 mm wide IDØ                                                                                                                                                                |
| Cage Length             | 840 mm 0D, 800 mm ID                                                                                                                                                                       |
| Mounting Brackets       | 80 x 50mm Mounting Brackets, Optional holes aloow the cage to be mounted, flush to the ground/to a wall, or with 25mm or 50mm clearance for pipes and conduits                             |
| Cage Safety             | Corners are 90 mm radius to minimise personal injury                                                                                                                                       |
| Assembly Required       | Units are made up of the following parts (see diagram) A - End Panels (2) B - Side Panels (2) C - Corner Panels (2) D - Front Panel (1) E - Brackets (4) F - Fixings M6x12 (8), M6x30 (30) |
| Service Access          | All panels (except sidepanels) are easily removable for full service access                                                                                                                |
| Assembly Fixings        | All Fixings supplied - M6 tamper proof Torx bolts, washers and tool                                                                                                                        |
| Optional Joiner Bracket | Available to join and extend multiple cages - Part No JBB0001                                                                                                                              |
| Coating                 | Two stage protection with Hot Dip Galvanised and Black Powder Coating                                                                                                                      |