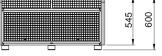

## ACB1200 Specifications

| Frame                   | 20 mm x 20 mm x 1.6 mm Welded Steel Tube                                                                                                                                                                                                           |
|-------------------------|----------------------------------------------------------------------------------------------------------------------------------------------------------------------------------------------------------------------------------------------------|
| Mesh                    | 25 mm x 25 mm x 3 mm Welded Mesh - Welded to Frame                                                                                                                                                                                                 |
| Cage Depth              | 600 mm 0D - 580 mm ID                                                                                                                                                                                                                              |
| Cage Width              | 595 mm OD - 555 mm wide ID                                                                                                                                                                                                                         |
| Cage Length             | 1190 mm 0D, 1170 mm ID                                                                                                                                                                                                                             |
| Fixing Plate            | 80 x 35mm plate with slotted holes to suit 8mmØ fixings to wall and ground                                                                                                                                                                         |
| Mounting Brackets       | 80 x 35mm Mounting Brackets supplied to provide 55mm clearance for pipework<br>Cage can be installed with or without mounting brackets                                                                                                             |
| Cage Safety             | Corners are 90 mm radius to minimise personal injury                                                                                                                                                                                               |
| Assembly Required       | Units are made up of the following parts (see diagram)<br>#1 - Front Panel (Removable)<br>#2 - Side Panel<br>#3 - Side Panel with Access<br>#4 - Access Panel (Removable) with Padlock Tab<br>#5 - End Panel (Removable)<br>#6 - Mounting Brackets |
| Lockable                | Access Door has a Welded Tab if Padlock is required                                                                                                                                                                                                |
| Assembly Fixings        | All Fixings supplied - M6 tamper proof Torx bolts, washers and tool                                                                                                                                                                                |
| Optional End Panel      | Available - Part No EPB0001                                                                                                                                                                                                                        |
| Optional Joiner Bracket | Available to join and extend multiple cages - Part No JBB0001                                                                                                                                                                                      |
| Coating                 | Two stage protection with Zinc Plating and Black Powder Coating                                                                                                                                                                                    |
|                         |                                                                                                                                                                                                                                                    |