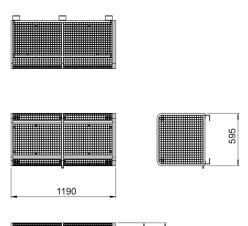

## ACB1200 Specifications

| Frame                   | 20 mm x 20 mm x 1.6 mm Welded Steel Tube                                                                                                                                                                                                           |
|-------------------------|----------------------------------------------------------------------------------------------------------------------------------------------------------------------------------------------------------------------------------------------------|
| Mesh                    | 25 mm x 25 mm x 3 mm Welded Mesh - Welded to Frame                                                                                                                                                                                                 |
| Cage Depth              | 600 mm 0D - 580 mm ID                                                                                                                                                                                                                              |
| Cage Width              | 595 mm OD - 555 mm wide ID                                                                                                                                                                                                                         |
| Cage Length             | 1190 mm 0D, 1170 mm ID                                                                                                                                                                                                                             |
| Fixing Plate            | 80 x 35mm plate with slotted holes to suit 8mmØ fixings to wall and ground                                                                                                                                                                         |
| Mounting Brackets       | 80 x 35mm Mounting Brackets supplied to provide 55mm clearance for pipework<br>Cage can be installed with or without mounting brackets                                                                                                             |
| Cage Safety             | Corners are 90 mm radius to minimise personal injury                                                                                                                                                                                               |
| Assembly Required       | Units are made up of the following parts (see diagram)<br>#1 - Front Panel (Removable)<br>#2 - Side Panel<br>#3 - Side Panel with Access<br>#4 - Access Panel (Removable) with Padlock Tab<br>#5 - End Panel (Removable)<br>#6 - Mounting Brackets |
| Lockable                | Access Door has a Welded Tab if Padlock is required                                                                                                                                                                                                |
| Assembly Fixings        | All Fixings supplied - M6 tamper proof Torx bolts, washers and tool                                                                                                                                                                                |
| Optional End Panel      | Available - Part No EPB0001                                                                                                                                                                                                                        |
| Optional Joiner Bracket | Available to join and extend multiple cages - Part No JBB0001                                                                                                                                                                                      |
| Coating                 | Two stage protection with Zinc Plating and Black Powder Coating                                                                                                                                                                                    |
|                         |                                                                                                                                                                                                                                                    |