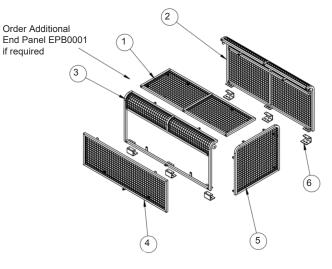

## ACB1200 Specifications

| Frame                   | 20 mm x 20 mm x 1.6 mm Welded Steel Tube                                                                                                                                                                                                           |
|-------------------------|----------------------------------------------------------------------------------------------------------------------------------------------------------------------------------------------------------------------------------------------------|
| Mesh                    | 25 mm x 25 mm x 3 mm Welded Mesh - Welded to Frame                                                                                                                                                                                                 |
| Cage Depth              | 600 mm 0D - 580 mm ID                                                                                                                                                                                                                              |
| Cage Width              | 595 mm OD - 555 mm wide ID                                                                                                                                                                                                                         |
| Cage Length             | 1190 mm 0D, 1170 mm ID                                                                                                                                                                                                                             |
| Fixing Plate            | 80 x 35mm plate with slotted holes to suit 8mmØ fixings to wall and ground                                                                                                                                                                         |
| Mounting Brackets       | 80 x 35mm Mounting Brackets supplied to provide 55mm clearance for pipework<br>Cage can be installed with or without mounting brackets                                                                                                             |
| Cage Safety             | Corners are 90 mm radius to minimise personal injury                                                                                                                                                                                               |
| Assembly Required       | Units are made up of the following parts (see diagram)<br>#1 - Front Panel (Removable)<br>#2 - Side Panel<br>#3 - Side Panel with Access<br>#4 - Access Panel (Removable) with Padlock Tab<br>#5 - End Panel (Removable)<br>#6 - Mounting Brackets |
| Lockable                | Access Door has a Welded Tab if Padlock is required                                                                                                                                                                                                |
| Assembly Fixings        | All Fixings supplied - M6 tamper proof Torx bolts, washers and tool                                                                                                                                                                                |
| Optional End Panel      | Available - Part No EPB0001                                                                                                                                                                                                                        |
| Optional Joiner Bracket | Available to join and extend multiple cages - Part No JBB0001                                                                                                                                                                                      |
| Coating                 | Two stage protection with Zinc Plating and Black Powder Coating                                                                                                                                                                                    |
|                         |                                                                                                                                                                                                                                                    |