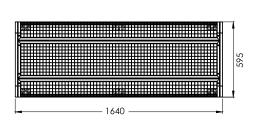

## ACB1600G Specifications

| Frame                   | 20 mm x 20 mm x 1.6 mm Welded Steel Tube                                                                                                                                                    |
|-------------------------|---------------------------------------------------------------------------------------------------------------------------------------------------------------------------------------------|
| Mesh                    | 25 mm x 25 mm x 3 mm Welded Mesh - Welded to Frame                                                                                                                                          |
| Cage Depth              | 600 mm 0D - 580 mm ID                                                                                                                                                                       |
| Cage Width              | 595 mm OD - 555 mm wide IDØ                                                                                                                                                                 |
| Cage Length             | 1640 mm 0D, 1600 mm ID                                                                                                                                                                      |
| Mounting Brackets       | 80 x 50mm Mounting Brackets, Optional holes aloow the cage to be mounted, flush to the ground/to a wall, or with 25mm or 50mm clearance for pipes and conduits                              |
| Cage Safety             | Corners are 90 mm radius to minimise personal injury                                                                                                                                        |
| Assembly Required       | Units are made up of the following parts (see diagram) A - End Panels (2) B - Side Panels (2) C - Corner Panels (2) D - Front Panel (1) E - Brackets (6) F - Fixings M6x12 (12), M6x30 (30) |
| Service Access          | All panels (except sidepanels) are easily removable for full service access                                                                                                                 |
| Assembly Fixings        | All Fixings supplied - M6 tamper proof Torx bolts, washers and tool                                                                                                                         |
| Optional Joiner Bracket | Available to join and extend multiple cages - Part No JBB0001                                                                                                                               |
| Coating                 | Two stage protection with Hot Dip Galvanised and Black Powder Coating                                                                                                                       |
| •                       |                                                                                                                                                                                             |