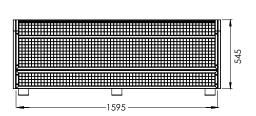

## ACB1600G Specifications

| Frame                   | 20 mm x 20 mm x 1.6 mm Welded Steel Tube                                                                                                                                                    |
|-------------------------|---------------------------------------------------------------------------------------------------------------------------------------------------------------------------------------------|
| Mesh                    | 25 mm x 25 mm x 3 mm Welded Mesh - Welded to Frame                                                                                                                                          |
| Cage Depth              | 600 mm 0D - 580 mm ID                                                                                                                                                                       |
| Cage Width              | 595 mm OD - 555 mm wide IDØ                                                                                                                                                                 |
| Cage Length             | 1640 mm 0D, 1600 mm ID                                                                                                                                                                      |
| Mounting Brackets       | 80 x 50mm Mounting Brackets, Optional holes aloow the cage to be mounted, flush to the ground/to a wall, or with 25mm or 50mm clearance for pipes and conduits                              |
| Cage Safety             | Corners are 90 mm radius to minimise personal injury                                                                                                                                        |
| Assembly Required       | Units are made up of the following parts (see diagram) A - End Panels (2) B - Side Panels (2) C - Corner Panels (2) D - Front Panel (1) E - Brackets (6) F - Fixings M6x12 (12), M6x30 (30) |
| Service Access          | All panels (except sidepanels) are easily removable for full service access                                                                                                                 |
| Assembly Fixings        | All Fixings supplied - M6 tamper proof Torx bolts, washers and tool                                                                                                                         |
| Optional Joiner Bracket | Available to join and extend multiple cages - Part No JBB0001                                                                                                                               |
| Coating                 | Two stage protection with Hot Dip Galvanised and Black Powder Coating                                                                                                                       |
| •                       |                                                                                                                                                                                             |