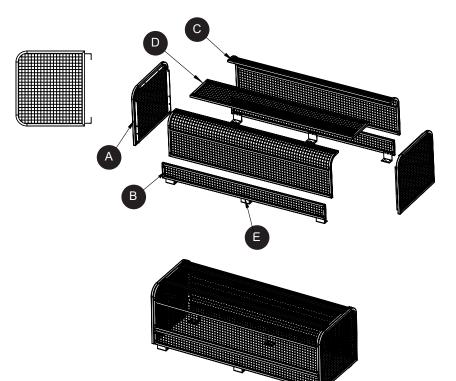

## ACB1600G Specifications

| Frame                   | 20 mm x 20 mm x 1.6 mm Welded Steel Tube                                                                                                                                                    |
|-------------------------|---------------------------------------------------------------------------------------------------------------------------------------------------------------------------------------------|
| Mesh                    | 25 mm x 25 mm x 3 mm Welded Mesh - Welded to Frame                                                                                                                                          |
| Cage Depth              | 600 mm 0D - 580 mm ID                                                                                                                                                                       |
| Cage Width              | 595 mm OD - 555 mm wide IDØ                                                                                                                                                                 |
| Cage Length             | 1640 mm 0D, 1600 mm ID                                                                                                                                                                      |
| Mounting Brackets       | 80 x 50mm Mounting Brackets, Optional holes aloow the cage to be mounted, flush to the ground/to a wall, or with 25mm or 50mm clearance for pipes and conduits                              |
| Cage Safety             | Corners are 90 mm radius to minimise personal injury                                                                                                                                        |
| Assembly Required       | Units are made up of the following parts (see diagram) A - End Panels (2) B - Side Panels (2) C - Corner Panels (2) D - Front Panel (1) E - Brackets (6) F - Fixings M6x12 (12), M6x30 (30) |
| Service Access          | All panels (except sidepanels) are easily removable for full service access                                                                                                                 |
| Assembly Fixings        | All Fixings supplied - M6 tamper proof Torx bolts, washers and tool                                                                                                                         |
| Optional Joiner Bracket | Available to join and extend multiple cages - Part No JBB0001                                                                                                                               |
| Coating                 | Two stage protection with Hot Dip Galvanised and Black Powder Coating                                                                                                                       |
| •                       |                                                                                                                                                                                             |