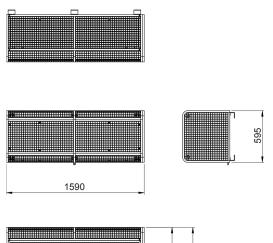

## ACB1600 Specifications

| Frame                   | 20 mm x 20 mm x 1.6 mm Welded Steel Tube                                                                                                                                                                                                           |
|-------------------------|----------------------------------------------------------------------------------------------------------------------------------------------------------------------------------------------------------------------------------------------------|
| Mesh                    | 25 mm x 25 mm x 3 mm Welded Mesh - Welded to Frame                                                                                                                                                                                                 |
| Cage Depth              | 600 mm 0D - 580 mm ID                                                                                                                                                                                                                              |
| Cage Width              | 595 mm OD - 555 mm wide ID                                                                                                                                                                                                                         |
| Cage Length             | 1590 mm OD, 1570 mm ID                                                                                                                                                                                                                             |
| Fixing Plate            | 80 x 35mm plate with slotted holes to suit 8mmØ fixings to wall and ground                                                                                                                                                                         |
| Mounting Brackets       | 80 x 35mm Mounting Brackets supplied to provide 55mm clearance for pipework<br>Cage can be installed with or without mounting brackets                                                                                                             |
| Cage Safety             | Corners are 90 mm radius to minimise personal injury                                                                                                                                                                                               |
| Assembly Required       | Units are made up of the following parts (see diagram)<br>#1 - Front Panel (Removable)<br>#2 - Side Panel<br>#3 - Side Panel with Access<br>#4 - Access Panel (Removable) with Padlock Tab<br>#5 - End Panel (Removable)<br>#6 - Mounting Brackets |
| Lockable                | Access Door has a Welded Tab if Padlock is required                                                                                                                                                                                                |
| Assembly Fixings        | All Fixings supplied - M6 tamper proof Torx bolts, washers and tool                                                                                                                                                                                |
| Optional End Panel      | Available - Part No EPB0001                                                                                                                                                                                                                        |
| Optional Joiner Bracket | Available to join and extend multiple cages - Part No JBB0001                                                                                                                                                                                      |
| Coating                 | Two stage protection with Zinc Plating and Black Powder Coating                                                                                                                                                                                    |
|                         |                                                                                                                                                                                                                                                    |