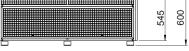

## ACB1600 Specifications

| Frame                   | 20 mm x 20 mm x 1.6 mm Welded Steel Tube                                                                                                                                                                                                           |
|-------------------------|----------------------------------------------------------------------------------------------------------------------------------------------------------------------------------------------------------------------------------------------------|
| Mesh                    | 25 mm x 25 mm x 3 mm Welded Mesh - Welded to Frame                                                                                                                                                                                                 |
| Cage Depth              | 600 mm 0D - 580 mm ID                                                                                                                                                                                                                              |
| Cage Width              | 595 mm OD - 555 mm wide ID                                                                                                                                                                                                                         |
| Cage Length             | 1590 mm OD, 1570 mm ID                                                                                                                                                                                                                             |
| Fixing Plate            | 80 x 35mm plate with slotted holes to suit 8mmØ fixings to wall and ground                                                                                                                                                                         |
| Mounting Brackets       | 80 x 35mm Mounting Brackets supplied to provide 55mm clearance for pipework<br>Cage can be installed with or without mounting brackets                                                                                                             |
| Cage Safety             | Corners are 90 mm radius to minimise personal injury                                                                                                                                                                                               |
| Assembly Required       | Units are made up of the following parts (see diagram)<br>#1 - Front Panel (Removable)<br>#2 - Side Panel<br>#3 - Side Panel with Access<br>#4 - Access Panel (Removable) with Padlock Tab<br>#5 - End Panel (Removable)<br>#6 - Mounting Brackets |
| Lockable                | Access Door has a Welded Tab if Padlock is required                                                                                                                                                                                                |
| Assembly Fixings        | All Fixings supplied - M6 tamper proof Torx bolts, washers and tool                                                                                                                                                                                |
| Optional End Panel      | Available - Part No EPB0001                                                                                                                                                                                                                        |
| Optional Joiner Bracket | Available to join and extend multiple cages - Part No JBB0001                                                                                                                                                                                      |
| Coating                 | Two stage protection with Zinc Plating and Black Powder Coating                                                                                                                                                                                    |
|                         |                                                                                                                                                                                                                                                    |