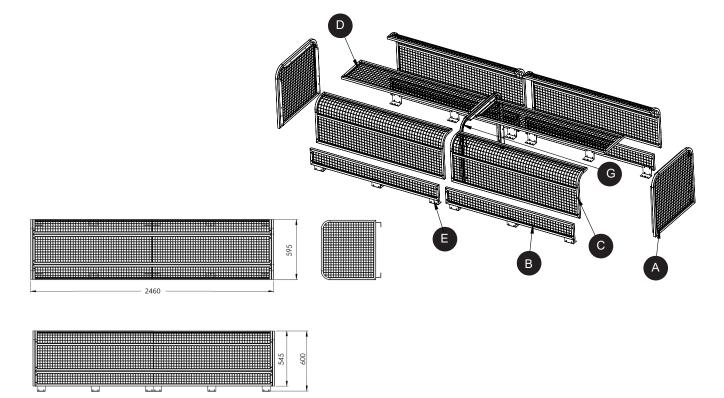

## ACB2400G Specifications

| Frame             | 20 mm x 20 mm x 1.6 mm Welded Steel Tube                                                                                                                                                                                                      |
|-------------------|-----------------------------------------------------------------------------------------------------------------------------------------------------------------------------------------------------------------------------------------------|
| Traine            | 20 mm x 20 mm x 1.0 mm Wetded Steet Tabe                                                                                                                                                                                                      |
| Mesh              | 25 mm x 25 mm x 3 mm Welded Mesh - Welded to Frame                                                                                                                                                                                            |
| Cage Depth        | 600 mm 0D - 580 mm ID                                                                                                                                                                                                                         |
| Cage Width        | 595 mm 0D - 555 mm wide IDØ                                                                                                                                                                                                                   |
| Cage Length       | 2460 mm 0D, 2420 mm ID                                                                                                                                                                                                                        |
| Mounting Brackets | 80 x 50mm Mounting Brackets, Optional holes allow the cage to be mounted, flush to the ground/to a wall, or with 25mm or 50mm clearance for pipes and conduits                                                                                |
| Cage Safety       | Corners are 90 mm radius to minimise personal injury                                                                                                                                                                                          |
| Assembly Required | ACB2400B is assembled using 2 x ACB1200G plus JFB0001 joining frame (see diagram) A - End Panels (2) B - Side Panels (4) C - Corner Panels (4) D - Front Panel (2) E - Brackets (12) F - Fixings M6x12 (12), M6x30 (30) G - Joining Frame (1) |
| Service Access    | All panels (except sidepanels) are easily removable for full service access                                                                                                                                                                   |
| Assembly Fixings  | All Fixings supplied - M6 tamper proof Torx bolts, washers and tool                                                                                                                                                                           |
| Coating           | Two stage protection with Hot Dip Galvanised and Black Powder Coating                                                                                                                                                                         |