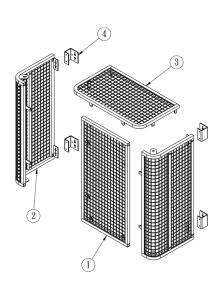

## ACC0800 Specifications

| Frame                   | 20 mm x 20 mm x 1.6 mm Welded Steel Tube                                                                                                                  |
|-------------------------|-----------------------------------------------------------------------------------------------------------------------------------------------------------|
| Mesh                    | 25 mm x 25 mm x 3 mm Welded Mesh - Welded to Frame                                                                                                        |
| Cage Depth              | 400 mm 0D - 380 mm ID                                                                                                                                     |
| Cage Width              | 595 mm 0D - 555 mm wide ID                                                                                                                                |
| Cage Height             | 790 mm 0D, 770 mm ID                                                                                                                                      |
| Fixing Plate            | 80 x 35mm plate with slotted holes to suit 8mmØ fixings to wall and ground                                                                                |
| Mounting Brackets       | 80 x 35mm Mounting Brackets supplied to provide 55mm clearance for pipework<br>Cage can be installed with or without mounting brackets                    |
| Cage Safety             | Front Corners are 90 mm radius to minimise personal injury                                                                                                |
| Assembly Required       | Units are made up of the following parts (see diagram) #1 - Front Panel (Removable) #2 - Side Panel x 2 #3 - End Panel (Removable) #4 - Mounting Brackets |
| Assembly Fixings        | All Fixings supplied - M6 tamper proof Torx bolts, washers and tool                                                                                       |
| Optional End Panel      | Available - Part No EPC0001                                                                                                                               |
| Optional Joiner Bracket | Available to join and extend multiple cages - Part No JBC0001                                                                                             |
| Coating                 | Two stage protection with Zinc Plating and Black Powder Coating                                                                                           |
|                         |                                                                                                                                                           |