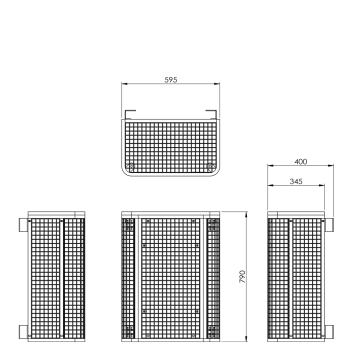

## ACC0800 Specifications

| Frame                   | 20 mm x 20 mm x 1.6 mm Welded Steel Tube                                                                                                                  |
|-------------------------|-----------------------------------------------------------------------------------------------------------------------------------------------------------|
| Mesh                    | 25 mm x 25 mm x 3 mm Welded Mesh - Welded to Frame                                                                                                        |
| Cage Depth              | 400 mm 0D - 380 mm ID                                                                                                                                     |
| Cage Width              | 595 mm 0D - 555 mm wide ID                                                                                                                                |
| Cage Height             | 790 mm 0D, 770 mm ID                                                                                                                                      |
| Fixing Plate            | 80 x 35mm plate with slotted holes to suit 8mmØ fixings to wall and ground                                                                                |
| Mounting Brackets       | 80 x 35mm Mounting Brackets supplied to provide 55mm clearance for pipework<br>Cage can be installed with or without mounting brackets                    |
| Cage Safety             | Front Corners are 90 mm radius to minimise personal injury                                                                                                |
| Assembly Required       | Units are made up of the following parts (see diagram) #1 - Front Panel (Removable) #2 - Side Panel x 2 #3 - End Panel (Removable) #4 - Mounting Brackets |
| Assembly Fixings        | All Fixings supplied - M6 tamper proof Torx bolts, washers and tool                                                                                       |
| Optional End Panel      | Available - Part No EPC0001                                                                                                                               |
| Optional Joiner Bracket | Available to join and extend multiple cages - Part No JBC0001                                                                                             |
| Coating                 | Two stage protection with Zinc Plating and Black Powder Coating                                                                                           |
|                         |                                                                                                                                                           |