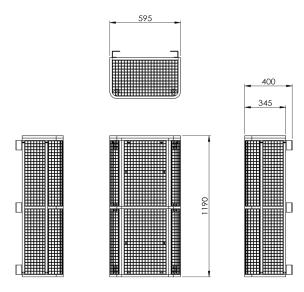

## ACC1200 Specifications

| Frame                   | 20 mm x 20 mm x 1.6 mm Welded Steel Tube                                                                                                                              |
|-------------------------|-----------------------------------------------------------------------------------------------------------------------------------------------------------------------|
| Mesh                    | 25 mm x 25 mm x 3 mm Welded Mesh - Welded to Frame                                                                                                                    |
| Cage Depth              | 400 mm 0D - 380 mm ID                                                                                                                                                 |
| Cage Width              | 595 mm 0D - 555 mm wide ID                                                                                                                                            |
| Cage Height             | 1190 mm 0D, 1170 mm ID                                                                                                                                                |
| Fixing Plate            | 80 x 35mm plate with slotted holes to suit 8mmØ fixings to wall and ground                                                                                            |
| Mounting Brackets       | 80 x 35mm Mounting Brackets supplied to provide 55mm clearance for pipework<br>Cage can be installed with or without mounting brackets                                |
| Cage Safety             | Front Corners are 90 mm radius to minimise personal injury                                                                                                            |
| Assembly Required       | Units are made up of the following parts (see diagram)<br>#1 - Front Panel (Removable)<br>#2 - Side Panel x 2<br>#3 - End Panel (Removable)<br>#4 - Mounting Brackets |
| Assembly Fixings        | All Fixings supplied - M6 tamper proof Torx bolts, washers and tool                                                                                                   |
| Optional End Panel      | Available - Part No EPC0001                                                                                                                                           |
| Optional Joiner Bracket | Available to join and extend multiple cages - Part No JBC0001                                                                                                         |
| Coating                 | Two stage protection with Zinc Plating and Black Powder Coating                                                                                                       |
|                         |                                                                                                                                                                       |