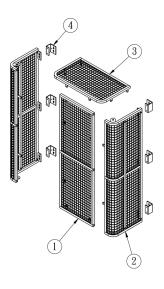

## ACC1200 Specifications

| Frame                   | 20 mm x 20 mm x 1.6 mm Welded Steel Tube                                                                                                                              |
|-------------------------|-----------------------------------------------------------------------------------------------------------------------------------------------------------------------|
| Mesh                    | 25 mm x 25 mm x 3 mm Welded Mesh - Welded to Frame                                                                                                                    |
| Cage Depth              | 400 mm 0D - 380 mm ID                                                                                                                                                 |
| Cage Width              | 595 mm 0D - 555 mm wide ID                                                                                                                                            |
| Cage Height             | 1190 mm 0D, 1170 mm ID                                                                                                                                                |
| Fixing Plate            | 80 x 35mm plate with slotted holes to suit 8mmØ fixings to wall and ground                                                                                            |
| Mounting Brackets       | 80 x 35mm Mounting Brackets supplied to provide 55mm clearance for pipework<br>Cage can be installed with or without mounting brackets                                |
| Cage Safety             | Front Corners are 90 mm radius to minimise personal injury                                                                                                            |
| Assembly Required       | Units are made up of the following parts (see diagram)<br>#1 - Front Panel (Removable)<br>#2 - Side Panel x 2<br>#3 - End Panel (Removable)<br>#4 - Mounting Brackets |
| Assembly Fixings        | All Fixings supplied - M6 tamper proof Torx bolts, washers and tool                                                                                                   |
| Optional End Panel      | Available - Part No EPC0001                                                                                                                                           |
| Optional Joiner Bracket | Available to join and extend multiple cages - Part No JBC0001                                                                                                         |
| Coating                 | Two stage protection with Zinc Plating and Black Powder Coating                                                                                                       |
|                         |                                                                                                                                                                       |