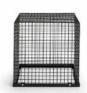

## **Airconditioner Condenser Protection**

exposed equipment from damage, theft and vandalism.

- Designed with modular panels fastened together with security fixings for fast and permanent installation.
- Mounted flush or with 25/50mm clearance to a wall for pipework & electrics.
- Removable panels for service access.
- · Additional end panel available for wall mounted applications.
- · Can be mounted back-to-back for 360 enclosure.

#### **SPECIFICATIONS**

25 x 25mm Welded Mesh

Galvanised/Zinc-Plated

Powdercoated Black

Roof Mounted Installation 2 x ACA - Back to Back

Wall Mounted Installation with addtional **EPA0001** End Panel

| CODE     | SIZE                 |
|----------|----------------------|
| ACA0600G | W1200 x D600 x H600  |
| ACA0800G | W1200 x D600 x H800  |
| ACA1200G | W1200 x D600 x H1200 |
| ACA1400G | W1150 x D600 x H1400 |
| ACA1600G | W1200 x D600 x H1600 |
| ACB1600G | D600 x H600 x L1600  |