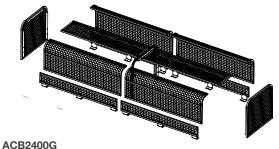

## Plumbing Protection for Backflow, Water & Gas Meters, HWS, Valves

- Designed with modular panels fastened together with security fixings for fast and permanent installation.
- Mounted flush or with 25/50mm clearance for pipework & electrics.
- Includes 2 x end panels for horizontal installation.
- · Optional base frame available for vertical installation.
- Joining frame available to join multiple cages for extra length.

#### **SPECIFICATIONS**

25 x 25mm Welded Mesh

Galvanised/Zinc-Plated

Powdercoated Black

Vertical Installation with **BFB0001G** Base-frame

2 x ACB1200 + Joining Frame JFB0001

| CODE     | SIZE                 | APPLICATION                  |
|----------|----------------------|------------------------------|
| ACB0800G | W600 x H600 x L800   | Backflow Device, Water Meter |
| ACB1200G | W600 x H600 x L1200  | Backflow Device, Water Meter |
| ACB1600G | W600 x H600 x L1600  | Backflow Device, Water Meter |
| ACB2400G | W600 x H600 x L2400  | Backflow Device, Water Meter |
| ACS0600G | W800 x D350 x H600   | Gas Meter, Instant HWS       |
| ACS1200G | W800 x D350 x H1200  | Gas Meter, Instant HWS       |
| ACA1200G | W1200 x D600 x H1200 | Hydraulic Valves, Controls.  |