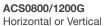

#### **SPECIFICATIONS**

25 x 25mm Welded Mesh

Galvanised/Zinc-Plated

Powdercoated Black

Vertical Installation with **BFB0001G** Base-frame

2 x ACB1200 + Joining Frame JFB0001

| CODE     | SIZE                 | APPLICATION                  |
|----------|----------------------|------------------------------|
| ACB0800G | W600 x H600 x L800   | Backflow Device, Water Meter |
| ACB1200G | W600 x H600 x L1200  | Backflow Device, Water Meter |
| ACB1600G | W600 x H600 x L1600  | Backflow Device, Water Meter |
| ACB2400G | W600 x H600 x L2400  | Backflow Device, Water Meter |
| ACS0600G | W800 x D350 x H600   | Gas Meter, Instant HWS       |
| ACS1200G | W800 x D350 x H1200  | Gas Meter, Instant HWS       |
| ACA1200G | W1200 x D600 x H1200 | Hydraulic Valves, Controls.  |