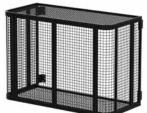

## **Airconditioner Condenser Protection**

exposed equipment from damage, theft and vandalism.

- Designed with modular panels fastened together with security fixings for fast and permanent installation.
- Mounted flush or with 25/50mm clearance to a wall for pipework & electrics.
- Removable panels for service access.
- · Additional end panel available for wall mounted applications.
- · Can be mounted back-to-back for 360 enclosure.

#### **SPECIFICATIONS**

25 x 25mm Welded Mesh

Galvanised/Zinc-Plated

Powdercoated Black

Roof Mounted Installation 2 x ACA - Back to Back

Wall Mounted Installation with addtional **EPA0001** End Panel

| CODE     | SIZE                 |
|----------|----------------------|
| ACA0600G | W1200 x D600 x H600  |
| ACA0800G | W1200 x D600 x H800  |
| ACA1200G | W1200 x D600 x H1200 |
| ACA1400G | W1150 x D600 x H1400 |
| ACA1600G | W1200 x D600 x H1600 |
| ACB1600G | D600 x H600 x L1600  |