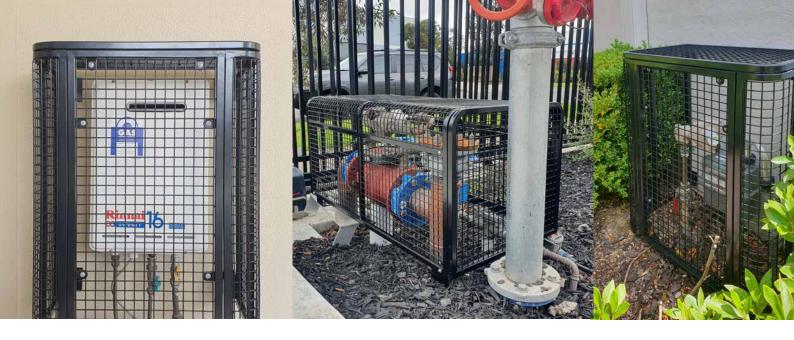

## Plumbing Protection for Backflow, Water & Gas Meters, HWS, Valves

- Designed with modular panels fastened together with security fixings for fast and permanent installation.
- Mounted flush or with 25/50mm clearance for pipework & electrics.
- Includes 2 x end panels for horizontal installation.
- · Optional base frame available for vertical installation.
- Joining frame available to join multiple cages for extra length.

#### **SPECIFICATIONS**

25 x 25mm Welded Mesh

Galvanised/Zinc-Plated

Powdercoated Black

Vertical Installation with **BFB0001G** Base-frame

2 x ACB1200 + Joining Frame JFB0001

| CODE     | SIZE                 | APPLICATION                  |
|----------|----------------------|------------------------------|
| ACB0800G | W600 x H600 x L800   | Backflow Device, Water Meter |
| ACB1200G | W600 x H600 x L1200  | Backflow Device, Water Meter |
| ACB1600G | W600 x H600 x L1600  | Backflow Device, Water Meter |
| ACB2400G | W600 x H600 x L2400  | Backflow Device, Water Meter |
| ACS0600G | W800 x D350 x H600   | Gas Meter, Instant HWS       |
| ACS1200G | W800 x D350 x H1200  | Gas Meter, Instant HWS       |
| ACA1200G | W1200 x D600 x H1200 | Hydraulic Valves, Controls.  |