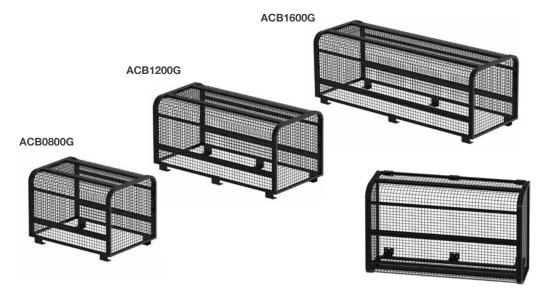

## Plumbing Protection for Backflow, Water & Gas Meters, HWS, Valves

- Designed with modular panels fastened together with security fixings for fast and permanent installation.
- Mounted flush or with 25/50mm clearance for pipework & electrics.
- Includes 2 x end panels for horizontal installation.
- · Optional base frame available for vertical installation.
- Joining frame available to join multiple cages for extra length.

#### **SPECIFICATIONS**

25 x 25mm Welded Mesh

Galvanised/Zinc-Plated

Powdercoated Black

Vertical Installation with **BFB0001G** Base-frame

2 x ACB1200 + Joining Frame JFB0001

| CODE     | SIZE                 | APPLICATION                  |
|----------|----------------------|------------------------------|
| ACB0800G | W600 x H600 x L800   | Backflow Device, Water Meter |
| ACB1200G | W600 x H600 x L1200  | Backflow Device, Water Meter |
| ACB1600G | W600 x H600 x L1600  | Backflow Device, Water Meter |
| ACB2400G | W600 x H600 x L2400  | Backflow Device, Water Meter |
| ACS0600G | W800 x D350 x H600   | Gas Meter, Instant HWS       |
| ACS1200G | W800 x D350 x H1200  | Gas Meter, Instant HWS       |
| ACA1200G | W1200 x D600 x H1200 | Hydraulic Valves, Controls.  |