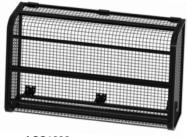

## Plumbing Protection for Backflow, Water & Gas Meters, HWS, Valves

- Designed with modular panels fastened together with security fixings for fast and permanent installation.
- Mounted flush or with 25/50mm clearance for pipework & electrics.
- Includes 2 x end panels for horizontal installation.
- · Optional base frame available for vertical installation.
- Joining frame available to join multiple cages for extra length.

#### **SPECIFICATIONS**

25 x 25mm Welded Mesh

Galvanised/Zinc-Plated

Powdercoated Black

Vertical Installation with **BFB0001G** Base-frame

2 x ACB1200 + Joining Frame JFB0001

| CODE     | SIZE                 | APPLICATION                  |
|----------|----------------------|------------------------------|
| ACB0800G | W600 x H600 x L800   | Backflow Device, Water Meter |
| ACB1200G | W600 x H600 x L1200  | Backflow Device, Water Meter |
| ACB1600G | W600 x H600 x L1600  | Backflow Device, Water Meter |
| ACB2400G | W600 x H600 x L2400  | Backflow Device, Water Meter |
| ACS0600G | W800 x D350 x H600   | Gas Meter, Instant HWS       |
| ACS1200G | W800 x D350 x H1200  | Gas Meter, Instant HWS       |
| ACA1200G | W1200 x D600 x H1200 | Hydraulic Valves, Controls.  |