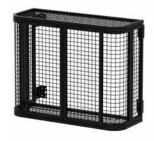

## Plumbing Protection for Backflow, Water & Gas Meters, HWS, Valves

- Designed with modular panels fastened together with security fixings for fast and permanent installation.
- Mounted flush or with 25/50mm clearance for pipework & electrics.
- Includes 2 x end panels for horizontal installation.
- · Optional base frame available for vertical installation.
- Joining frame available to join multiple cages for extra length.

#### **SPECIFICATIONS**

25 x 25mm Welded Mesh

Galvanised/Zinc-Plated

Powdercoated Black

Vertical Installation with **BFB0001G** Base-frame

2 x ACB1200 + Joining Frame JFB0001

| CODE     | SIZE                 | APPLICATION                  |
|----------|----------------------|------------------------------|
| ACB0800G | W600 x H600 x L800   | Backflow Device, Water Meter |
| ACB1200G | W600 x H600 x L1200  | Backflow Device, Water Meter |
| ACB1600G | W600 x H600 x L1600  | Backflow Device, Water Meter |
| ACB2400G | W600 x H600 x L2400  | Backflow Device, Water Meter |
| ACS0600G | W800 x D350 x H600   | Gas Meter, Instant HWS       |
| ACS1200G | W800 x D350 x H1200  | Gas Meter, Instant HWS       |
| ACA1200G | W1200 x D600 x H1200 | Hydraulic Valves, Controls.  |