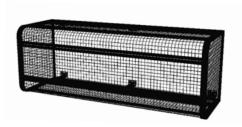

## Plumbing Protection for Backflow, Water & Gas Meters, HWS, Valves

- Designed with modular panels fastened together with security fixings for fast and permanent installation.
- Mounted flush or with 25/50mm clearance for pipework & electrics.
- Includes 2 x end panels for horizontal installation.
- · Optional base frame available for vertical installation.
- Joining frame available to join multiple cages for extra length.

#### **SPECIFICATIONS**

25 x 25mm Welded Mesh

Galvanised/Zinc-Plated

Powdercoated Black

Vertical Installation with **BFB0001G** Base-frame

2 x ACB1200 + Joining Frame JFB0001

| CODE     | SIZE                 | APPLICATION                  |
|----------|----------------------|------------------------------|
| ACB0800G | W600 x H600 x L800   | Backflow Device, Water Meter |
| ACB1200G | W600 x H600 x L1200  | Backflow Device, Water Meter |
| ACB1600G | W600 x H600 x L1600  | Backflow Device, Water Meter |
| ACB2400G | W600 x H600 x L2400  | Backflow Device, Water Meter |
| ACS0600G | W800 x D350 x H600   | Gas Meter, Instant HWS       |
| ACS1200G | W800 x D350 x H1200  | Gas Meter, Instant HWS       |
| ACA1200G | W1200 x D600 x H1200 | Hydraulic Valves, Controls.  |