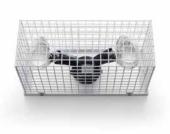

# **Lighting, Solar & Electrical Protection**

- ACL Cages for electrical and smaller equipment including indoor emergency exit lights, external spotlights, and security equipment.
- · Separate mounting base frame for fast and permanent fixing.
- The cage is attached to the base frame with removable security fixings for easy service access.
- ACS Cages for solar inverters and wall mounted controls.
- Mounted flush or with 25/50mm clearance for conduits.

### SPECIFICATIONS

25 x 25 Welded Mesh

Galvanised & Powdercoated - Black / White

ACL3030/4545 Wall Mounted or Ground Mounted

ACS0600

**ACS1200** 1200mm wide or 1200mm high

| CODE     | SIZE                 | COLOUR / APPLICATION                                   |
|----------|----------------------|--------------------------------------------------------|
| ACL1845W | W180 x D450 x H250   | White / Ceiling Mount Exit, Security Camera, Spotlight |
| ACL3045W | W300 x D 450 x H175  | White / Wall Mount Exit, Security Camera, Spotlight    |
| ACL3030B | W300 x D300 x H300   | Black / External Floodlight, Security                  |
| ACL4545B | W450 x D 450 x H450  | Black / External Floodlight, Security                  |
| ACS0600G | W800 x D350 x H600   | Solar Invertor, Elect Controls                         |
| ACS1200G | W800 x D350 x H1200  | Solar Invertor, Elect Controls                         |
| ACA1600  | W1200 x D600 x H1600 | Battery Protection                                     |