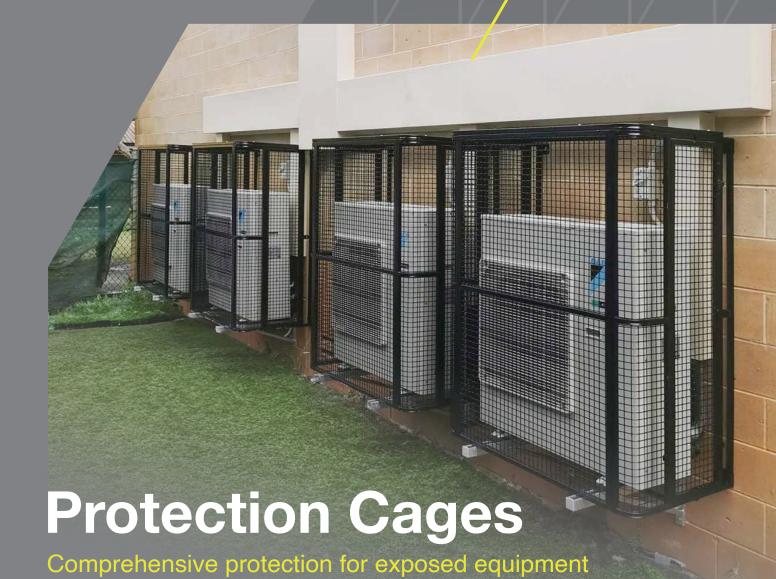

**Protection Always** 

Australia's range of premium protection cages designed specifically to secure equipment from damage, theft and vandalism.

- AIRCONDITIONING
- PLUMBING
- LIGHTING
- SOLAR

## **Airconditioner Condenser Protection**

exposed equipment from damage, theft and vandalism.

- Designed with modular panels fastened together with security fixings for fast and permanent installation.
- Mounted flush or with 25/50mm clearance to a wall for pipework & electrics.
- Removable panels for service access.
- · Additional end panel available for wall mounted applications.
- · Can be mounted back-to-back for 360 enclosure.