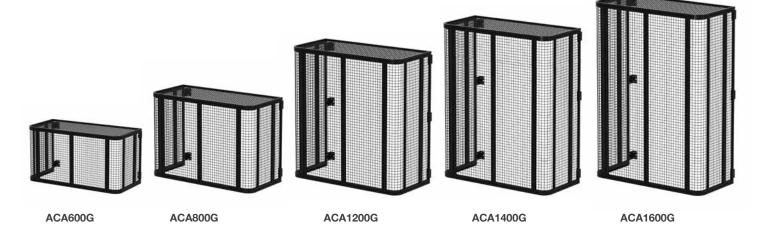

#### **SPECIFICATIONS**

25 x 25mm Welded Mesh

Galvanised/Zinc-Plated

Powdercoated Black

Roof Mounted Installation 2 x ACA - Back to Back

Wall Mounted Installation with addtional **EPA0001** End Panel

| CODE     | SIZE                 |
|----------|----------------------|
| ACA0600G | W1200 x D600 x H600  |
| ACA0800G | W1200 x D600 x H800  |
| ACA1200G | W1200 x D600 x H1200 |
| ACA1400G | W1150 x D600 x H1400 |
| ACA1600G | W1200 x D600 x H1600 |
| ACB1600G | D600 x H600 x L1600  |