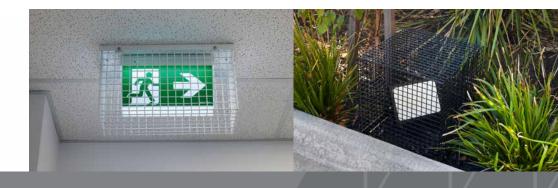

# **Lighting, Solar & Electrical Protection**

- ACL Cages for electrical and smaller equipment including indoor emergency exit lights, external spotlights, and security equipment.
- · Separate mounting base frame for fast and permanent fixing.
- The cage is attached to the base frame with removable security fixings for easy service access.
- ACS Cages for solar inverters and wall mounted controls.
- Mounted flush or with 25/50mm clearance for conduits.

### SPECIFICATIONS

25 x 25 Welded Mesh

Galvanised & Powdercoated - Black / White

ACL3030/4545 Wall Mounted or Ground Mounted

ACS0600

**ACS1200** 1200mm wide or 1200mm high

| CODE     | SIZE                 | COLOUR / APPLICATION                                   |
|----------|----------------------|--------------------------------------------------------|
| ACL1845W | W180 x D450 x H250   | White / Ceiling Mount Exit, Security Camera, Spotlight |
| ACL3045W | W300 x D 450 x H175  | White / Wall Mount Exit, Security Camera, Spotlight    |
| ACL3030B | W300 x D300 x H300   | Black / External Floodlight, Security                  |
| ACL4545B | W450 x D 450 x H450  | Black / External Floodlight, Security                  |
| ACS0600G | W800 x D350 x H600   | Solar Invertor, Elect Controls                         |
| ACS1200G | W800 x D350 x H1200  | Solar Invertor, Elect Controls                         |
| ACA1600  | W1200 x D600 x H1600 | Battery Protection                                     |