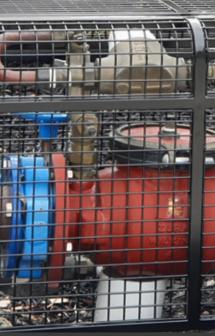

# Protection for Plumbing & Gas Assets

Premium protection cages designed specifically to secure your plumbing appliances.

Protection Always

Water Meter & Backflow Prevention Cage

ACB0800 W 600 x D 600 x L 800 mm