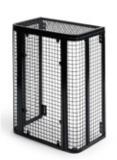

#### Hot Water & Solar Inverter Protection Cage

ACC0800 W 600 x D 400 x L 800 mm

#### Hot Water & Solar Inverter Protection Cage

ACC1200 W 600 x D 400 x L 1200 mm