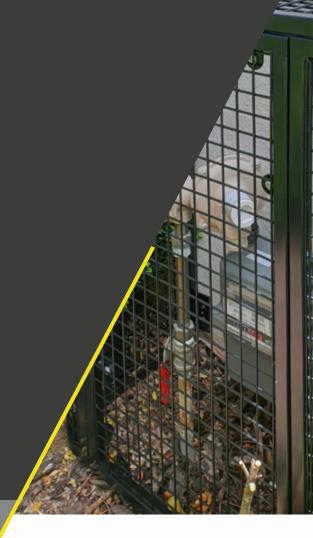

# Protection for Plumbing & Gas Assets

Premium protection cages designed specifically to secure your plumbing appliances.

Protection Always

Water Meter & Backflow Prevention Cage

ACB0800 W 600 x D 600 x L 800 mm