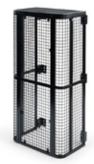

#### Hot Water & Solar Inverter Protection Cage

ACC0800 W 600 x D 400 x L 800 mm

#### Hot Water & Solar Inverter Protection Cage

ACC1200 W 600 x D 400 x L 1200 mm