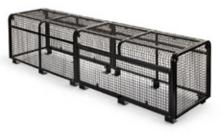

# Protection for Plumbing & Gas Assets

Premium protection cages designed specifically to secure your plumbing appliances.

Protection Always

Water Meter & Backflow Prevention Cage

ACB0800 W 600 x D 600 x L 800 mm

#### Water Meter & Backflow Prevention Cage

ACB1200 W 600 x D 600 x L 1200 mm

#### Water Meter & Backflow Prevention Cage

ACB1600 W 600 x D 600 x L 1600 mm

### Water Meter & Backflow Prevention Cage

ACB2400 W 600 x D 600 x L 2400 mm