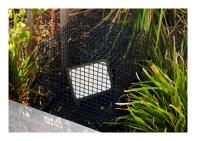

## ACL3030

 $W300 \times D300 \times H300 mm$ 

Steel Base Frame

25 x 25 Welded Mesh

Zinc Plated

Powdercoated Black

The ACL3030 is the ideal protection for small to medium electrical items including outdoor lights, solar and security equipment.