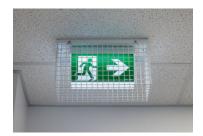

## **ACL1845**

**W**450 x **D**180 x **H**250mm

Steel Base Frame

25 x 25 Welded Mesh

Zinc Plated

Powdercoated White

The ACL1845 is the ideal protection for small electrical items including indoor emergency exit lights, external spotlights, and security equipment.