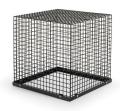

## ACL4545

 $W450 \times D450 \times H450$ mm

Steel Base Frame

25 x 25 Welded Mesh

Zinc Plated

Powdercoated Black

The ACL4545 is the ideal protection for large electrical items including outdoor lights, solar and security equipment.