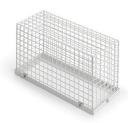

## **ACL1845**

**W**450 x **D**180 x **H**250mm

Steel Base Frame

25 x 25 Welded Mesh

Zinc Plated

Powdercoated White

The ACL1845 is the ideal protection for small electrical items including indoor emergency exit lights, external spotlights, and security equipment.