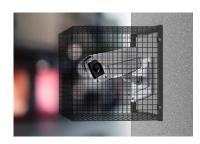

## ACL3030

 $W300 \times D300 \times H300 mm$ 

Steel Base Frame

25 x 25 Welded Mesh

Zinc Plated

Powdercoated Black

The ACL3030 is the ideal protection for small to medium electrical items including outdoor lights, solar and security equipment.