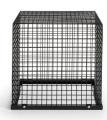

## ACL4545

 $W450 \times D450 \times H450$ mm

Steel Base Frame

25 x 25 Welded Mesh

Zinc Plated

Powdercoated Black

The ACL4545 is the ideal protection for large electrical items including outdoor lights, solar and security equipment.