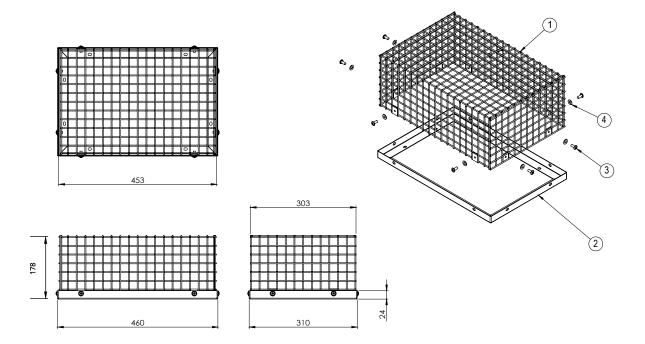

## ACL3045 Specifications

| Application         | Wall Mounted Emergency Exit Light / Security Camera / Flood Light |
|---------------------|-------------------------------------------------------------------|
| Parts               | 1. Welded Mesh Cage                                               |
|                     | 2. Mounting Frame                                                 |
|                     | 3. Fixing bolts                                                   |
| Cage Length x Width | 453 mm x 303 mm (0D)                                              |
| Opening Size        | 447 mm x 297 mm (ID)                                              |
| Cage Height         | 178 mm                                                            |
| Mesh                | 25 mm x 25 mm x 3 mm                                              |
| Mounting Frame      | 460 mm x 310 mm (0D) X 1.6 mm Steel Angle                         |
|                     | 400 mm x 250 mm (ID)                                              |
| Fixing Holes        | 10 mm x 7 mm oval holes                                           |
|                     | To suit 6 mm fixings                                              |
| Assembly Fixings    | Supplied - M6 tamperproof Torx bolts, washers and tool            |
| Coating             | Two stage protection with Zinc Plating and White Powdercoating    |