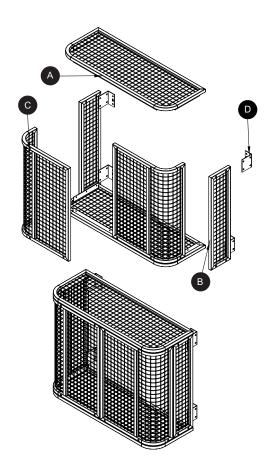

## ACS0600G Specifications

| Frame             | 20 mm x 20 mm x 1.6 mm Welded Steel Tube                                                                                                                     |
|-------------------|--------------------------------------------------------------------------------------------------------------------------------------------------------------|
| Mesh              | 25 mm x 25 mm x 3 mm Welded Mesh - Welded to Frame                                                                                                           |
| Cage Depth        | 350 mm deep 0D - 330 mm deep ID                                                                                                                              |
| Cage Width        | 795 mm wide 0D - 755 mm wide ID                                                                                                                              |
| Cage Height       | 640 mm high 0D, 600 mm ID                                                                                                                                    |
| Mounting Brackets | $80\ mm\ x\ 50\ mm$ Mounting Brackets. Optional holes allow the cage to be mounted flush to the wall or with 25 mm or 50 mm clearance for pipes and conduits |
| Cage Safety       | 2 Front Corners are 90 mm radius for fall safety                                                                                                             |
| Assembly Required | Units are made up of the following parts (see diagram) A - End Panels (2) B - Side Panels (2) C - Corner Panels (2) D - Brackets (4)                         |
| Service Access    | All panels (except sidepanels) are easily removable for full service access                                                                                  |
| Assembly Fixings  | All Fixings - M6 tamperproof Torx bolts, washers and tool                                                                                                    |
| Coating           | Two stage protection with Hot Dip Galvanised and Black Powder Coating                                                                                        |
|                   |                                                                                                                                                              |