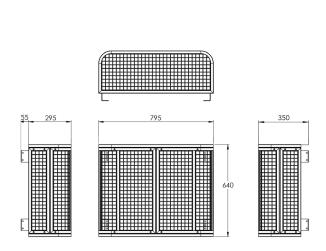

## ACS0600G Specifications

| Frame             | 20 mm x 20 mm x 1.6 mm Welded Steel Tube                                                                                                                     |
|-------------------|--------------------------------------------------------------------------------------------------------------------------------------------------------------|
| Mesh              | 25 mm x 25 mm x 3 mm Welded Mesh - Welded to Frame                                                                                                           |
| Cage Depth        | 350 mm deep 0D - 330 mm deep ID                                                                                                                              |
| Cage Width        | 795 mm wide 0D - 755 mm wide ID                                                                                                                              |
| Cage Height       | 640 mm high 0D, 600 mm ID                                                                                                                                    |
| Mounting Brackets | $80\ mm\ x\ 50\ mm$ Mounting Brackets. Optional holes allow the cage to be mounted flush to the wall or with 25 mm or 50 mm clearance for pipes and conduits |
| Cage Safety       | 2 Front Corners are 90 mm radius for fall safety                                                                                                             |
| Assembly Required | Units are made up of the following parts (see diagram) A - End Panels (2) B - Side Panels (2) C - Corner Panels (2) D - Brackets (4)                         |
| Service Access    | All panels (except sidepanels) are easily removable for full service access                                                                                  |
| Assembly Fixings  | All Fixings - M6 tamperproof Torx bolts, washers and tool                                                                                                    |
| Coating           | Two stage protection with Hot Dip Galvanised and Black Powder Coating                                                                                        |
|                   |                                                                                                                                                              |