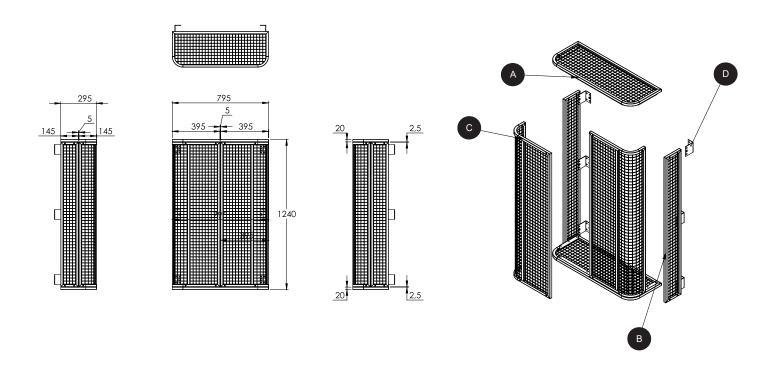

## ACS1200G Specifications

| Frame             | 20 mm x 20 mm x 1.6 mm Welded Steel Tube                                                                                                                     |
|-------------------|--------------------------------------------------------------------------------------------------------------------------------------------------------------|
| Mesh              | 25 mm x 25 mm x 3 mm Welded Mesh - Welded to Frame                                                                                                           |
| Cage Depth        | 350 mm deep 0D - 330 mm deep ID                                                                                                                              |
| Cage Width        | 795 mm wide 0D - 755 mm wide ID                                                                                                                              |
| Cage Height       | 1240 mm high 0D, 1200 mm ID                                                                                                                                  |
| Fixing Plate      | 80 mm x 35 mm plate with slotted holes to suit 8mmØ fixings to wall and ground                                                                               |
| Mounting Brackets | $80\ mm\ x\ 50\ mm$ Mounting Brackets. Optional holes allow the cage to be mounted flush to the wall or with 25 mm or 50 mm clearance for pipes and conduits |
| Cage Safety       | Front Corners are 90 mm radius to minimise personal injury                                                                                                   |
| Assembly Required | Units are made up of the following parts (see diagram) A - End Panels (2) B - Side Panels (2) C - Corner Panels (2) D - Mounting Brackets (2)                |
| Service Access    | All panels (except sidepanels) are easily removable for full service access                                                                                  |
| Assembly Fixings  | All Fixings supplied - M6 tamper proof Torx bolts, washers and tool                                                                                          |
| Coating           | Two stage protection with Hot Dip Galvanised and Black Powder Coating                                                                                        |