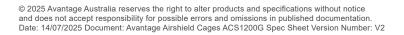

## ACS1200G Specifications

| Frame             | 20 mm x 20 mm x 1.6 mm Welded Steel Tube                                                                                                                     |
|-------------------|--------------------------------------------------------------------------------------------------------------------------------------------------------------|
| Mesh              | 25 mm x 25 mm x 3 mm Welded Mesh - Welded to Frame                                                                                                           |
| Cage Depth        | 350 mm deep 0D - 330 mm deep ID                                                                                                                              |
| Cage Width        | 795 mm wide 0D - 755 mm wide ID                                                                                                                              |
| Cage Height       | 1240 mm high 0D, 1200 mm ID                                                                                                                                  |
| Fixing Plate      | 80 mm x 35 mm plate with slotted holes to suit 8mmØ fixings to wall and ground                                                                               |
| Mounting Brackets | $80\ mm\ x\ 50\ mm$ Mounting Brackets. Optional holes allow the cage to be mounted flush to the wall or with 25 mm or 50 mm clearance for pipes and conduits |
| Cage Safety       | Front Corners are 90 mm radius to minimise personal injury                                                                                                   |
| Assembly Required | Units are made up of the following parts (see diagram) A - End Panels (2) B - Side Panels (2) C - Corner Panels (2) D - Mounting Brackets (2)                |
| Service Access    | All panels (except sidepanels) are easily removable for full service access                                                                                  |
| Assembly Fixings  | All Fixings supplied - M6 tamper proof Torx bolts, washers and tool                                                                                          |
| Coating           | Two stage protection with Hot Dip Galvanised and Black Powder Coating                                                                                        |