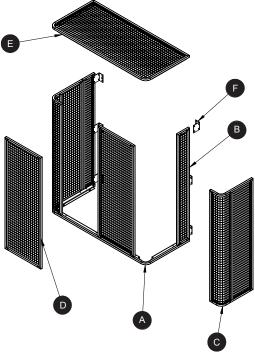

## ACD1200G - 1500W Specifications

| Frame             | 20 mm x 20 mm x 1.6 mm tube Welded Steel Tube                                                                                                                                                 |
|-------------------|-----------------------------------------------------------------------------------------------------------------------------------------------------------------------------------------------|
| Mesh              | 25 mm x 25 mm x 3 mm Welded Mesh - Welded to Frame                                                                                                                                            |
| Cage Depth        | 600 mm deep 0D - 580 mm deep ID                                                                                                                                                               |
| Cage Width        | 1495 mm wide OD - 1455 mm wide ID                                                                                                                                                             |
| Cage Height       | 1240 mm high 0D, 1220 mm ID                                                                                                                                                                   |
| Mounting Brackets | 80 mm x 50 mm Mounting Brackets. Optional holes allow the cage to be mounted flush to the wall or with 25 mm or 50 mm clearance for pipes and conduits                                        |
| Cage Safety       | Front Corners are 90 mm radius to minimise personal injury                                                                                                                                    |
| Assembly Required | Units are made up of the following parts (see diagram)<br>A - Base Frame (1)<br>B - Side Panels (2)<br>C - Corner Panels (2)<br>D - Front Panels (2)<br>E - End Panel (1)<br>F - Brackets (6) |
| Service Access    | All panels (except sidepanels) are easily removable for full service access                                                                                                                   |
| Assembly Fixings  | All Fixings supplied - M6 tamper proof Torx bolts, washers and tool                                                                                                                           |
| Coating           | Two stage protection with Hot Dip Galvanised and Black Powder Coating                                                                                                                         |
|                   |                                                                                                                                                                                               |