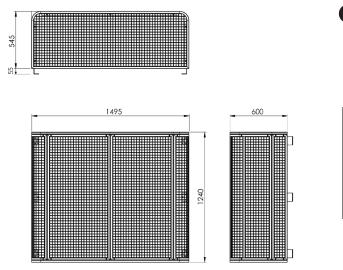

## ACD1200G - 1500W Specifications

| Frame             | 20 mm x 20 mm x 1.6 mm tube Welded Steel Tube                                                                                                                                                 |
|-------------------|-----------------------------------------------------------------------------------------------------------------------------------------------------------------------------------------------|
| Mesh              | 25 mm x 25 mm x 3 mm Welded Mesh - Welded to Frame                                                                                                                                            |
| Cage Depth        | 600 mm deep 0D - 580 mm deep ID                                                                                                                                                               |
| Cage Width        | 1495 mm wide OD - 1455 mm wide ID                                                                                                                                                             |
| Cage Height       | 1240 mm high 0D, 1220 mm ID                                                                                                                                                                   |
| Mounting Brackets | 80 mm x 50 mm Mounting Brackets. Optional holes allow the cage to be mounted flush to the wall or with 25 mm or 50 mm clearance for pipes and conduits                                        |
| Cage Safety       | Front Corners are 90 mm radius to minimise personal injury                                                                                                                                    |
| Assembly Required | Units are made up of the following parts (see diagram)<br>A - Base Frame (1)<br>B - Side Panels (2)<br>C - Corner Panels (2)<br>D - Front Panels (2)<br>E - End Panel (1)<br>F - Brackets (6) |
| Service Access    | All panels (except sidepanels) are easily removable for full service access                                                                                                                   |
| Assembly Fixings  | All Fixings supplied - M6 tamper proof Torx bolts, washers and tool                                                                                                                           |
| Coating           | Two stage protection with Hot Dip Galvanised and Black Powder Coating                                                                                                                         |
|                   |                                                                                                                                                                                               |